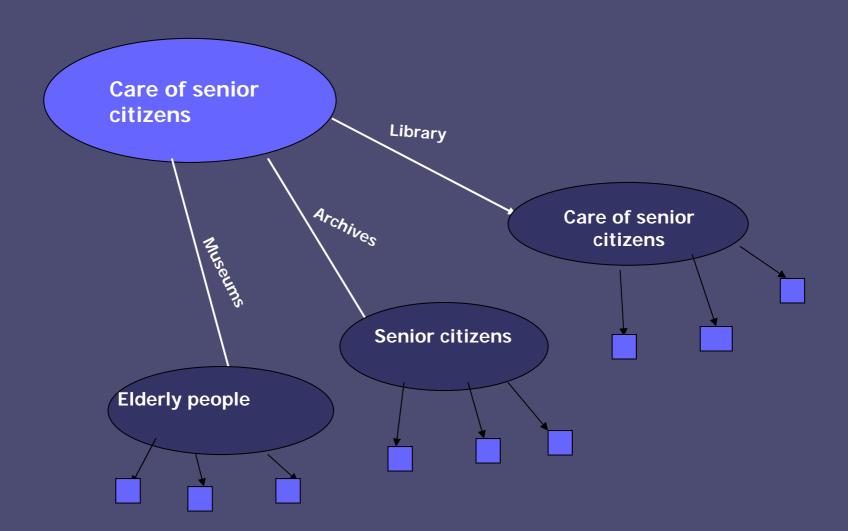

# Three different ways of cataloguing

- Archives system
- Library system
- Museum system

# Creating the database

- Data drawn from each institution
- Converted to the same format and structure
- List of subject terms