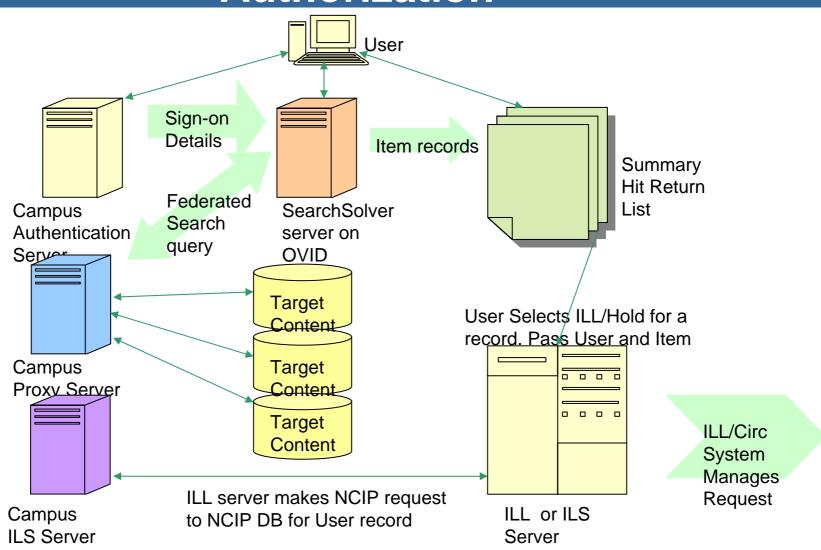

orts OURL and other types of linking designed to enhance the search experience, not replace it.
- SearchSolver can be a completely integrated product—not another product.
- SearchSolver can be hosted or local

## SearchSolver – USP's

Matured technology
SearchSolver is stable and reliable product
Developed with the leader in federated search field
Fast deployment

energize your thinking"

- 700 db connectors from 250 suppliers standard
- Meet 80% of implementation needs
- ASP model offers hassle free solution
  - SearchSolver hosted and maintained on online Ovid
  - Local hosting also available
- Scalable investment in time and resources
  - 3 product tiers
  - Transparent upgrade options
- Customization and Branding option
- For everyone

# SearchSolver: Authentication & Authorization





#### SearchSolver: Architecture and Workflow



## **Main Search**

| _                                                  |                                            |                                       |
|----------------------------------------------------|--------------------------------------------|---------------------------------------|
| Ovid Medic Demo - Microsoft Internet Explorer      |                                            | <u>- 문 -</u>                          |
| <u>File Edit View Favorites Tools Help</u>         |                                            | <b>N</b>                              |
| 🔇 Back 🔹 🕥 🖌 💌 😰 🏠 🔎 Search                        | n 🤆 Favorites 🤣 🍰 🌜 🔚 🗸 📙 🗱 🦓              |                                       |
| Address i http://www.museglo