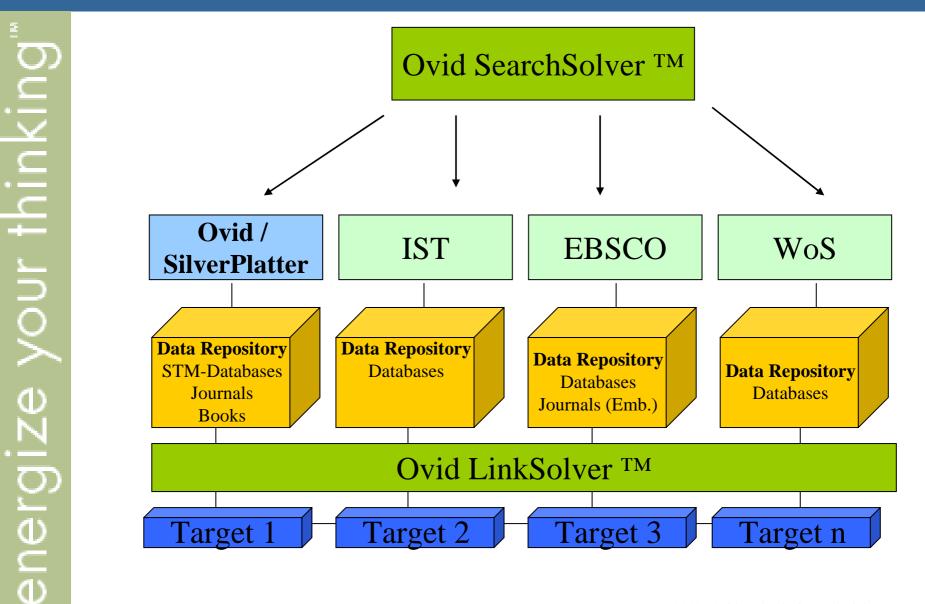

## SearchSolver



Erik Jan van Kleef Regional Director Central & Eastern Europe

#### "The Ovid Solution"



## What is federated search



Software that allows users to search multiple sources – wherever located – in a single step. This entails:

- Authentication
- Validation
- Query translation
- Result parsing

## **Federated Search today**

More important than ever:

- End users access information directly need for resource discovery tool
- Need to personalize search experience for end users
- Increased number of interface options
- Need to integrate local content
- Pressure on libraries for Training

## **Federated Search today**

energize your thinking"

Federated Search has been traditionally:

- Expensive
- Difficult to implement
- Over promising and Under-delivering
- Only for selected few
- Provided by ILS vendors

## **Key Facts about SearchSolver**

- SearchSolver is a federated sea