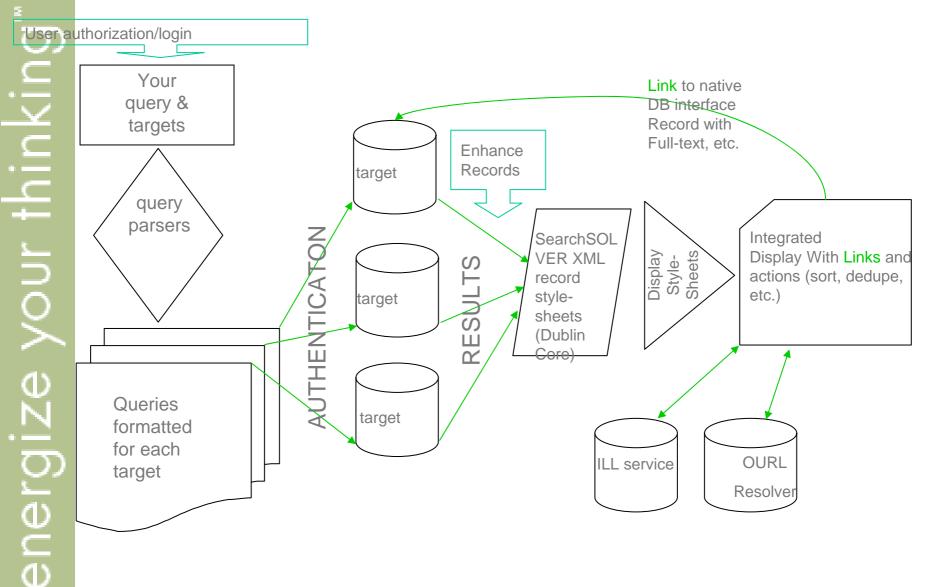

enhance the search experience, not replace it.
- SearchSolver can be a completely integrated product—not another product.
- SearchSolver can be hosted or local

## SearchSolver – USP's

Matured technology
SearchSolver is stable and reliable product
Developed with the leader in federated search field
Fast deployment

energize your thinking"

- 700 db connectors from 250 suppliers standard
- Meet 80% of implementation needs
- ASP model offers hassle free solution
  - SearchSolver hosted and maintained on online Ovid
  - Local hosting also available
- Scalable investment in time and resources
  - 3 product tiers
  - Transparent upgrade options
- Customization and Branding option
- For everyone

# SearchSolver: Authentication & Authorization





#### SearchSolver: Architecture and Workflow



## **Main Search**

| _                                                  |                                            |                                       |
|----------------------------------------------------|--------------------------------------------|---------------------------------------|
| Ovid Medic Demo - Microsoft Internet Explorer      |                                            | <u>- 문 -</u>                          |
| <u>File Edit View Favorites Tools Help</u>         |                                            | <b>N</b>                              |
| 🔇 Back 🔹 🕥 🖌 💌 😰 🏠 🔎 Search                        | n 🤆 Favorites 🤣 🍰 🌜 🔚 🗸 📙 🗱 🦓              |                                       |
| Address i http://www.museglobal.com/muse/servlet/N | 1usePeer