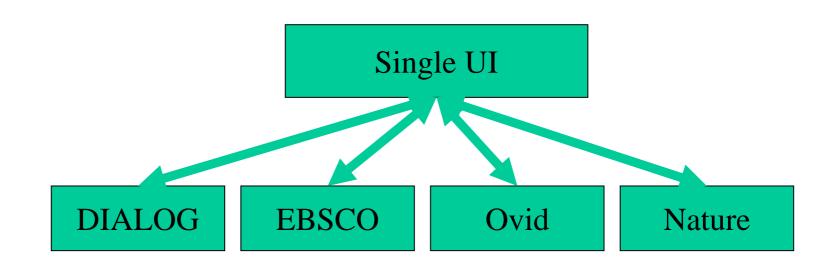

## What is federated search

Software that allows users to search multiple sources – wherever located – in a single step. This entails:

- Authentication
- Validation
- Query translation
- Result parsing