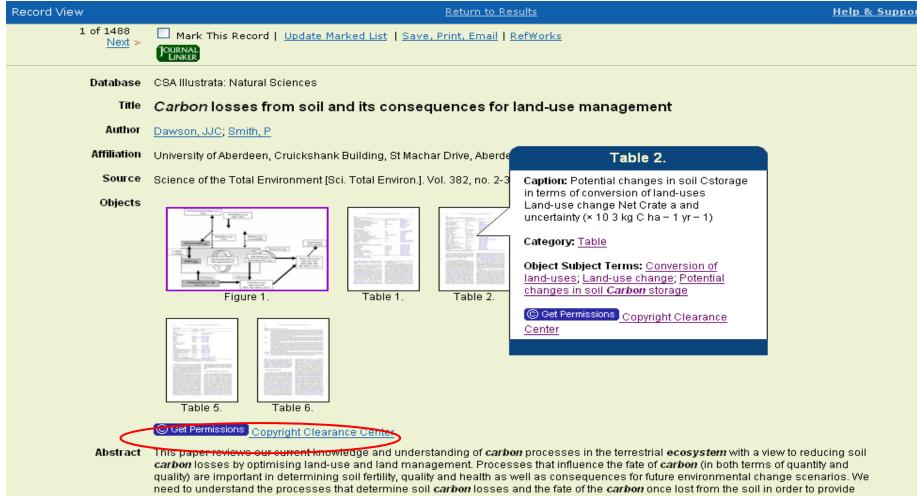

#### uesť The results Start here. ILLUMINA What you don't know (about science) can hurt you! XML Please log in to My Research Logout Quick Search Advanced Search Search Tools Browse 0 Marked Records | Search History Results Edit Search Help & Support 1488 results found for: carbon budget and ecosystem\* in Natural Sciences + Alert Me 🔇 Funding <u>O</u> Web Sites <u>0</u> Published Works 1488 Tables & Figures 17 QScholars 966 Calls for Papers 0 All Publication Types 1488 Journals 1358 Peer-Reviewed Journals 791 Conferences 107 Books 7 More Sort by: Date + Objects Mark or Clear all on page | Update Marked List | Save, Print, Email | 🔴 RefWorks ~ Go Previous 1 <u>2 3 4 5</u> Next Record # Go Database: 1. Carbon losses from soil and its consequences for land-use management CSA Illustrata: Natural Sciences Dawson, JJC; Smith, P Descriptors: Science of the Total Environment [Sci. Total Environ.]. Vol. 382, no. 2-3. 1 Sep 2007. Land use | <u>Reviews</u> | <u>budgets</u> | <u>soil fertility</u> | ... reviews our current knowledge and understanding of *carbon* processes in the terrestrial *ecosystem* Environment management | terrestrial ecosystems | More... with a view to reducing soil carbon losses by optimising land-use and land management. Processes that influence the . pinkynails View Record | Journal **Direct link** Records representing Object to FT Bearing Record. The Object Modelling net ecosystem carbon and water exchange of a temperate Eucalyptus delegatensis Databa CSA I forest using multiple constraints bearing records are Description Kirschbrum, MUF; Keith, H; Leuning, R; Cleugh, HA; Jacobsen, KL; van Gorsel, E; Raison, RJ Index represented by "pinky nails" in Agricultural and Forest Meteorology [Agric, For, Meteorol.], Vol. 145, no. 1-2, pp. 48-68, 9 Jul the results view 2007. This study examined the carbon budget of a Eucalyptus delegatensis forest over four years under contrasting weather conditions by using a comprehensive forest-growth model (CenW 3.1). Model parameterisation was constrained through multiple pinkynails View Record | 2 Duplicates | JOURNAL