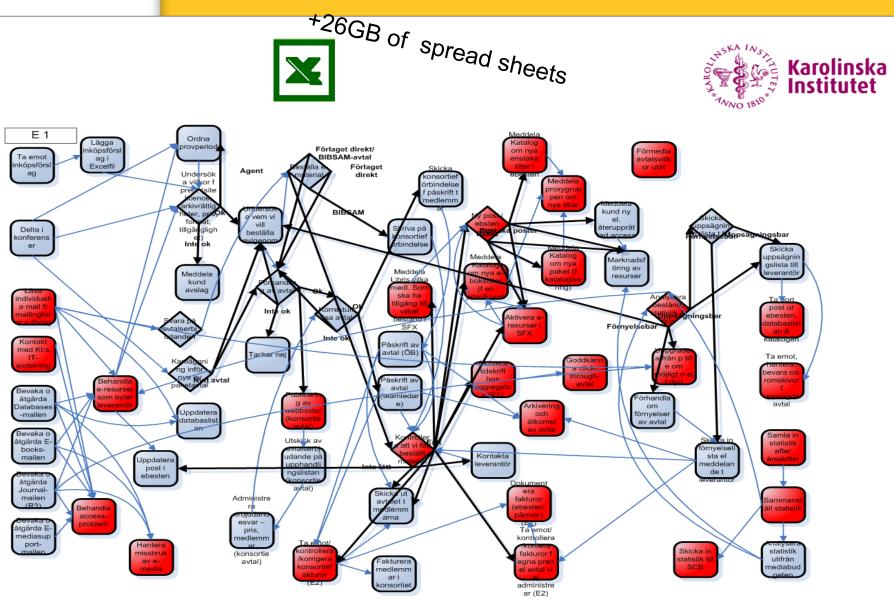

## The first e-management system

| SerialsSolutions          |                                          | 1-866-SERIALS (737-4257)                        |       |              |           | Your Account   Supp | oort Center   Conta | act Us   L | .og C |  |  |
|---------------------------|------------------------------------------|-------------------------------------------------|-------|--------------|-----------|---------------------|---------------------|------------|-------|--|--|
| e-Catalog: Database 💌 N   | ame Begins With 💌 All collections        | Э                                               |       |              |           |                     |                     |            |       |  |  |
| Home > Data Management    | > Database Details                       |                                                 |       |              |           |                     |                     |            |       |  |  |
| EBSCOhost :: Professional | Development Collection                   |                                                 | eas   | y navigation |           |                     |                     |            |       |  |  |
| ■ Database Details        | Filter By: Title Begins With 💌           |                                                 | 1_    |              |           |                     |                     | (          | Go    |  |  |
| General<br>Titles (524)   | Go to Page: 1 / 21 🕨 🕅                   |                                                 |       |              |           |                     |                     |            |       |  |  |
| G-360 Resource Manager    |                                          | Title                                           |       | Status       | ISSN      | Dates               | Custon              | n Dates    | ^     |  |  |
| Administration            | About Campus                             |                                                 |       | Subscribed   | 1086-4822 | 01/01/1997 - 1 year | · ago               |            |       |  |  |
| Contacts                  | Academe                                  |                                                 |       | Subscribed   | 0190-2946 | 01/01/2002 -        |                     |            |       |  |  |
| -Cost                     | Academic Leader                          |                                                 |       | Subscribed   | 8750-7730 | 01/01/2004 - 08/31  | /2006               |            |       |  |  |
|                           | Academic Questions                       |                                                 |       | Subscribed   | 0895-4852 | 12/01/1987 - 6 mon  | ths ago             |            |       |  |  |
| Licensing                 | Accounting Education                     |                                                 |       | Subscribed   | 0963-9284 | 03/01/1992 - 1 year | ' ago               |            |       |  |  |
| iNotes                    | Accounting Education (JAI)               | Complete title list w                           |       | Subscribed   | 1085-4622 | 07/01/1996 - 07/31  | /1997               |            |       |  |  |
|                           | Administrator                            | URLSs                                           |       | Subscribed   | 0744-7078 | 01/01/2004 - 03/31  |                     | Ξ          |       |  |  |
|                           | Adolescence                              |                                                 |       | Subscribed   | 0001-8449 | 03/01/1990 -        |                     |            |       |  |  |
|                           | Adult basic education                    |                                                 |       | Subscribed   | 1052-231X | 07/01/1996 - 09/30  | /2006               |            |       |  |  |
|                           | Adult Basic Education & Literacy Journal |                                                 |       | Subscribed   | 1934-2322 | 03/01/2007 -        | -                   |            |       |  |  |
|                           | Adult Education Quarterly                |                                                 |       | Subscribed   | 0741-7136 | 09/01/1996 -        |                     |            |       |  |  |
|                           | Adult learning                           |                                                 |       | Subscribed   | 1045-1595 |                     | WELL tracked        |            |       |  |  |
|                           | Adults Learning                          |                                                 |       | Subscribed   | 0955-2308 | 01/01/1995 -        | embargo dates!      |            |       |  |  |
|                           | African american review                  |                                                 |       | Subscribed   | 1062-4783 | 03/01/1992 -        |                     |            |       |  |  |
|                           | AIDS Education & Prevention              |                                                 |       | Subscribed   | 0899-9546 | 02/01/2002 -        |                     |            |       |  |  |
|                           | Alternatives Journal                     |                                                 |       | Subscribed   | 1205-7398 | 10/01/2002 -        |                     |            |       |  |  |
|                           | America                                  |                                                 |       | Subscribed   | 0002-7049 | 01/04/1992 -        |                     |            |       |  |  |
|                           | American historical review               |                                                 |       | Subscribed   | 0002-8762 | 02/01/1975 - 1 year | ' ago               |            |       |  |  |
|                           | American Indian & Alaska Native Mental   | Health Research: The Journal of the National Co | enter | Subscribed   | 1533-7731 | 11/01/2003 -        |                     |            | ¥     |  |  |

Record Count: 524

SerialsSolutions 4,000 e-journals In separate lists as well Sød materialer E-materialer Emnequide Dialog E-tidsskrifter Databaser Webressourcer 4,000 e-books as loaded in OPAC E-tidsskrifter Aggregated email alg Søg på titel Søg Slet Spørgsmål eller brug service Ord i titel O titel begynder med for hjælp? Har du spørgsmål om e-tidsskrifterne eller brug Emneindgang for hjælp? Federated search>100 Humaniora Naturvidenskab Samfundsvidenskab Sundhedsvidenskab Teologi Skriv til os. MultiSearch A&I databases Powered by CSA ILLUMINA af TDNet Har du brug for en alert-service fra e-tidsskrifter ? Web based Reference Danmarks elektroniske forskningsbibliotek (DEF) giver for de deltagende biblioteker og deres brugere adgang til TDNet, som er et søge- og styringsadgangssystem til DEF-licensbetalte e-tidsskrifter. Management system RefWorks Læs mere Guide til TDNet PDF 5% budget decrease More "big deals" requested by users than ever SERIALS ANALYSIS SYST SerialsSolutions E-only official library strategy Campus libraries holdings merged 4 staff in Electronic resource department