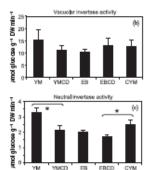

## The Finished Article

YMCD

Figure 4. Effect of cold treatment on investme activity in size anthors, lowerings activity was analysed in YM (YM and YMCD), E30 (E3) and E30CD), and CYM anthors, Extra barn represent standard errors and Hosts ware used to test the significance of the differences caused by the cold treatment (YM/YMCD, EB EBCD), EB (CYM). The brackets marked with an attestat. (\*) indicate nice ifficent differences (P < 0.05).

Figure 9. Effect of cold treatment on super levels in doe notices. Levels of total non-todaring sugars (a) motions (b), phones (c) and fractions (d) in notices increased at YM (no-treated control, YM; cold-treated, YMCD) and EB (m-treated control, EB; cold-treated, EECD), and anthon cold-treated at YM and then allowed to the develop matching and the second secon kellents tignificant differences (F < 0.0), FW, fresh weight, DW, dry weight