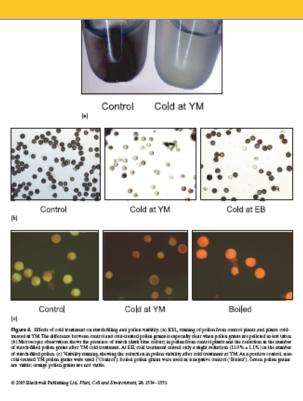

## The Finished Article

YMCD

Figure 4. Effect of cold treatment on investme activity in size anthors, lowerings activity was analysed in YM (YM and YMCD), E30 (E3) and E30CD), and CYM anthors, Extra barn represent standard errors and Hosts ware used to test the significance of the differences caused by the cold treatment (YM/YMCD, EB EBCD), EB (CYM). The brackets marked with an attestat. (\*) indicate nice ifficent differences (P < 0.05).

Figure 9. Effect of cold treatment on super levels in doe notices. Levels of total non-todaring sugars (a) motions (b), phones (c) and fractions (d) in notices increased at YM (no-treated control, YM; cold-treated, YMCD) and EB (m-treated control, EB; cold-treated, EECD), and anthon cold-treated at YM and then allowed to the develop matching and the second secon kellents tignificant differences (F < 0.0), FW, fresh weight, DW, dry weight