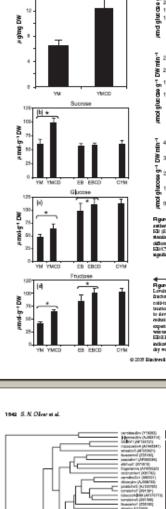

## The Finished Article

YMCD

Figure 4. Effect of cold treatment on investme activity in size anthors, lowerings activity was analysed in YM (YM and YMCD), E30 (E3) and E30CD), and CYM anthors, Extra barn represent standard errors and Hosts ware used to test the significance of the differences caused by the cold treatment (YM/YMCD, EB EBCD), EB (CYM). The brackets marked with an attestat. (\*) indicate nice ifficent differences (P < 0.05).

Figure 9. Effect of cold treatment on super levels in doe notices. Levels of total non-todaring sugars (a) motions (b), phones (c) and fractions (d) in notices increased at YM (no-treated control, YM; cold-treated, YMCD) and EB (m-treated control, EB; cold-treated, EECD), and anthon cold-treated at YM and then allowed to the develop matching and the second secon kellents tignificant differences (F < 0.0), FW, fresh weight, DW, dry weight