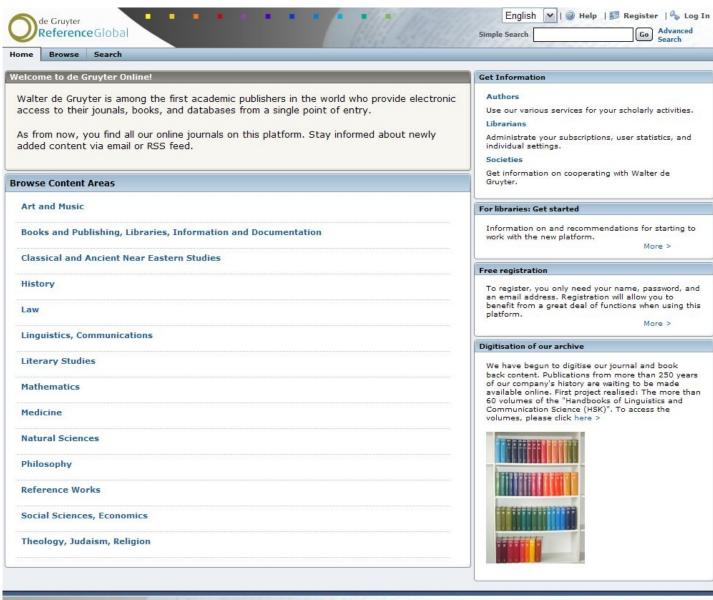

XL Electronic Content at XS Costs! De Gruyter Online – An Integrated Platform for eBooks, eJournals, Databases





#### Walter de Gruyter's new integrated online platform



- Articles from more than 100 journals
- Over 500 new eBooks per year
- → Successive integration of databases
- most up-to-date search functionality
- → eBooks and eJournals actively linked across all subject areas
- → Flexible purchasing/subscription options







### Reference Global - Homepage









### Reference Global – Browse + Search









#### Reference Global – eJournals









#### Reference Global – eJournal article









#### Reference Global – eBooks









## Reference Global – Personal Registration









## **Reference Global – Account Settings**









## **RG** – Personal Account → Library Administrator







| me                                      | Browse                                                                                              | Search                                                                                                                        |                                                                                                                      |                         |