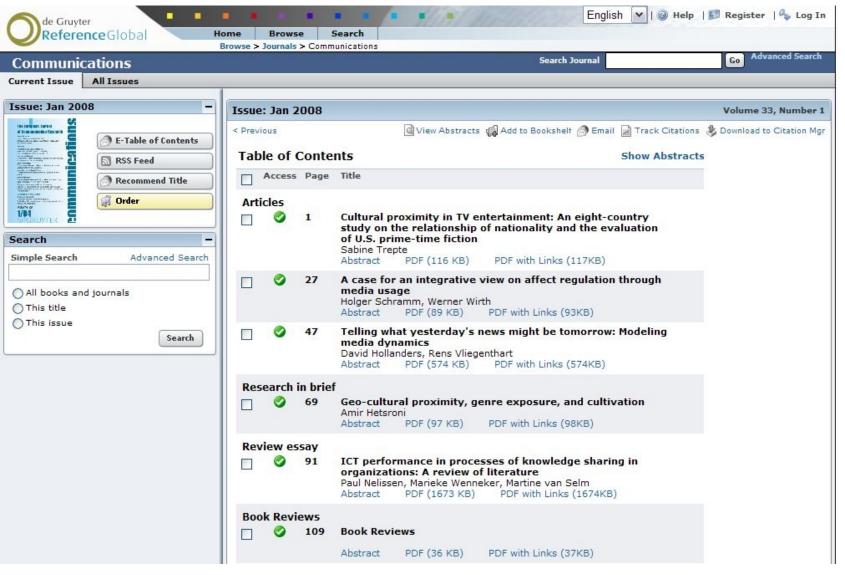

XL Electronic Content at XS Costs! De Gruyter Online – An Integrated Platform for eBooks, eJournals, Databases





#### Walter de Gruyter's new integrated online platform



- Articles from more than 100 journals
- Over 500 new eBooks per year
- → Successive integration of databases
- most up-to-date search functionality
- → eBooks and eJournals actively linked across all subject areas
- → Flexible purchasing/subscription options







### Reference Global - Homepage









### Reference Global – Browse + Search









#### Reference Global – eJournals









#### Reference Global – eJournal article









#### Reference Global – eBooks









## Reference Global – Personal Registration









## **Reference Global – Account Settings**









## **RG** – Personal Account → Library Administrator







| me                                      | Browse                                                                                              | Search                                                                                                                        |                                                                                                                      |                         |                                                |                       |