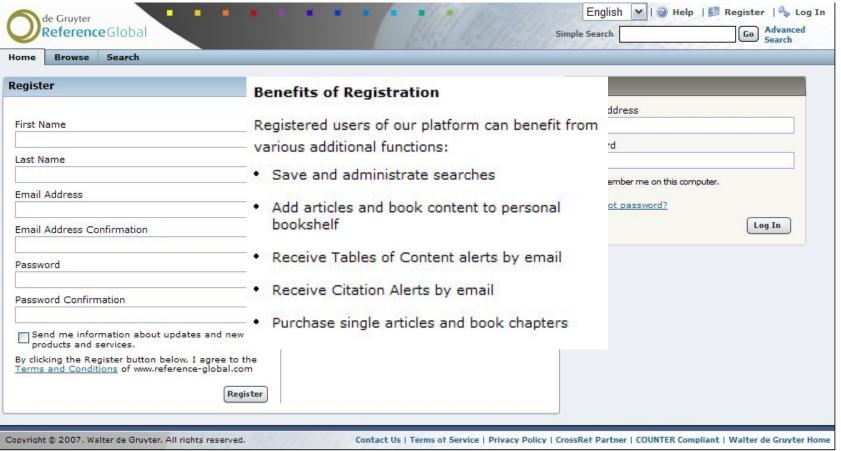

XL Electronic Content at XS Costs! De Gruyter Online – An Integrated Platform for eBooks, eJournals, Databases





#### Walter de Gruyter's new integrated online platform



- Articles from more than 100 journals
- Over 500 new eBooks per year
- → Successive integration of databases
- most up-to-date search functionality
- → eBooks and eJournals actively linked across all subject areas
- → Flexible purchasing/subscription options







### Reference Global - Homepage









### Reference Global – Browse + Search









#### Reference Global – eJournals









#### Reference Global – eJournal article









#### Reference Global – eBooks









## Reference Global – Personal Registration









## **Reference Global – Account Settings**









## **RG** – Personal Account → Library Administrator







| me                                      | Browse                                                                                              | Search                                                                                                                        |                                                                                                                      |                         |                                                |                       |                                              |                |
|-----------------------------------------|---------------------------------------------------------------------------------