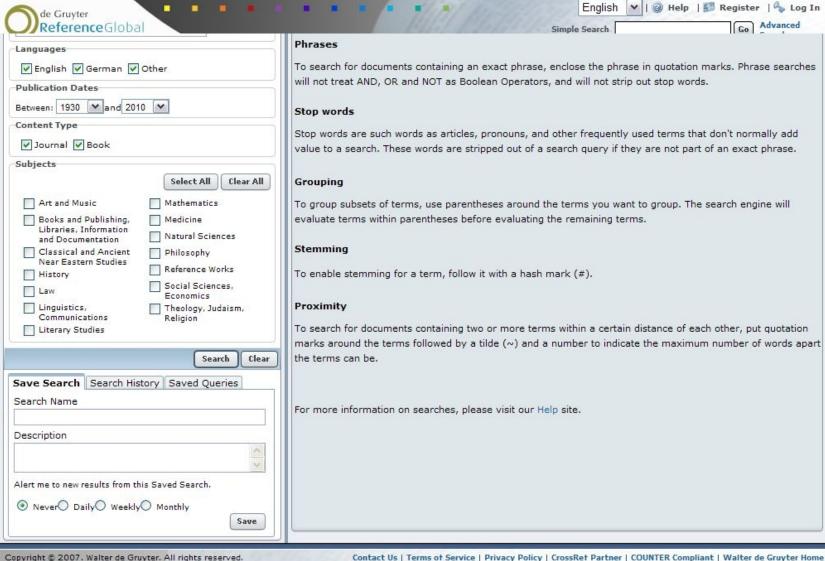

XL Electronic Content at XS Costs! De Gruyter Online – An Integrated Platform for eBooks, eJournals, Databases





#### Walter de Gruyter's new integrated online platform



- Articles from more than 100 journals
- Over 500 new eBooks per year
- → Successive integration of databases
- most up-to-date search functionality
- → eBooks and eJournals actively linked across all subject areas
- → Flexible purchasing/subscription options







### Reference Global - Homepage









### Reference Global – Browse + Search









#### Reference Global – eJournals









#### Reference Global – eJournal article









#### Reference Global – eBooks









## Reference Global – Personal Registration









## **Reference Global – Account Settings**









## **RG** – Personal Account → Library Administrator







| me                                      | Browse                                                                                              | Search                                                                                                                        |                                                                                                                      |                         |                                                |                       |