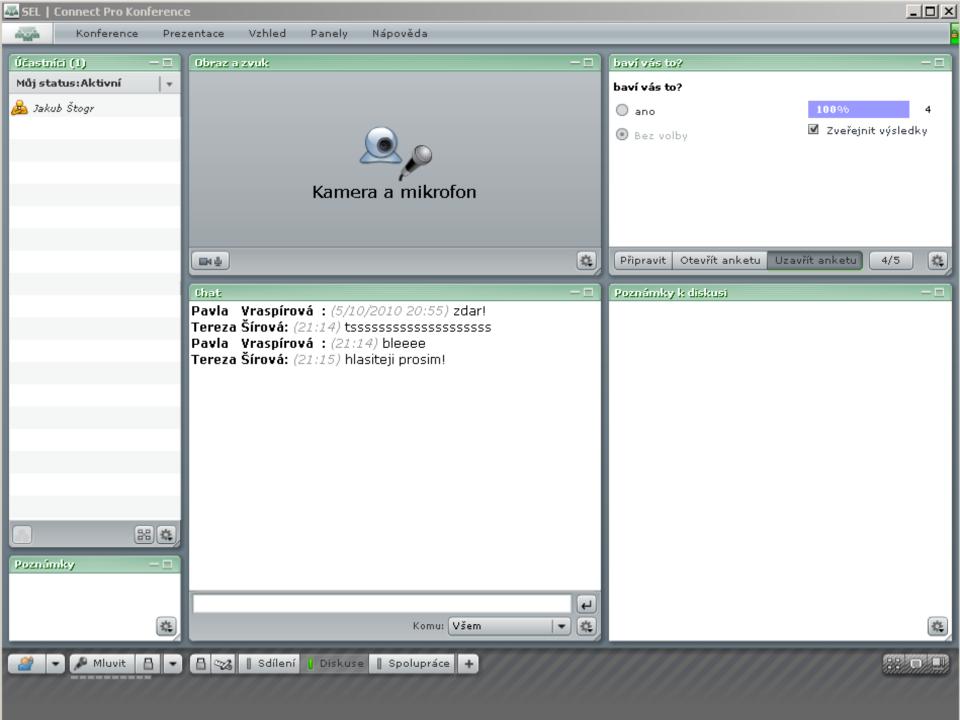

### Hodnocení/evaluace

- Completion Assessment [hodnocení míry splnění]
  - Did the player complete the lesson or pass the test?
- In-Process Assessment [hodnocení průběhu]
  - How did the player choose his or her actions? Did he or she change their mind? If so, at what point? And so on.
- Teacher Evaluation [=evaluace přenosu znalostí]
  - Based on observations of the student, does the teacher think the student now knows/understands the material?