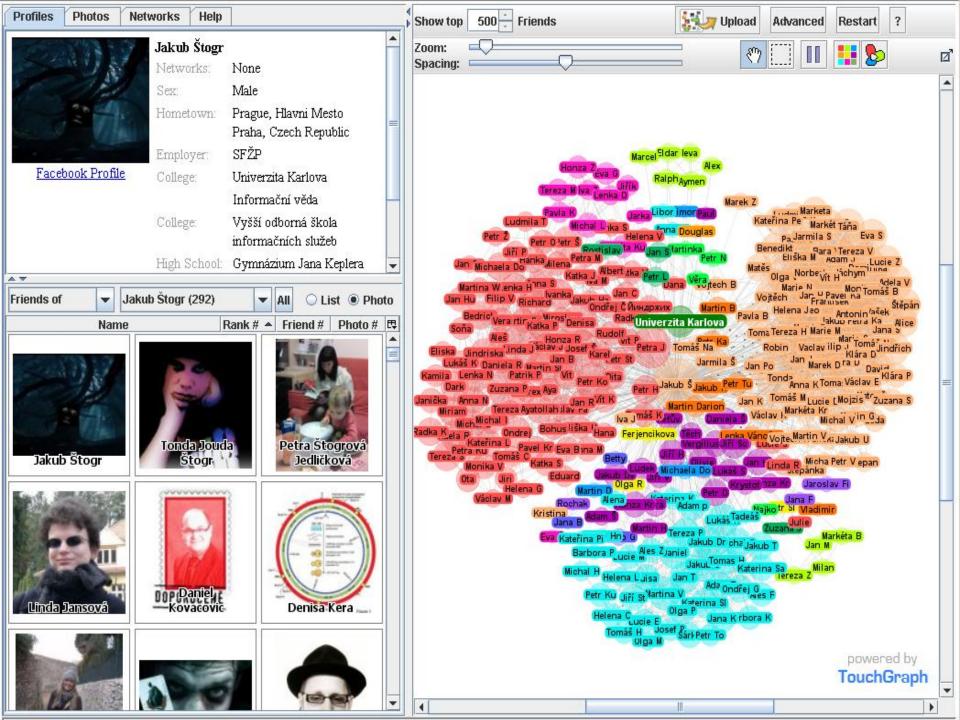

#### Informace

Stay:

Vdaná/ženatý si Petra Štogrová Jedličková

Rodné město:

Prague, Czech Republic

Web:

http://jakub.stogr.net/ http://www.linkedin.com /in/jakubstogr

#### Přátelé

292 přátel

Zobrazit všechny

Linda Tomas Vodnansky. Jansová

Milena Medková

Josef Prazak

Novotná

Jakub Štogr

Zeď' Informace Fotky Friends For... Travel > Pole

Co se vám honí hlavou? Příloha: 📵 屎 🛐

Jakub Štogr Is Every Browser Unique? Results Fom The Panopticlick Experiment http://eff.org/n/10408

눝 20 květen v 0:01 prostřednictvím aplikace Twitter 🔒 · Přidat komentář · To se mi líbí · @stogr on Twitter