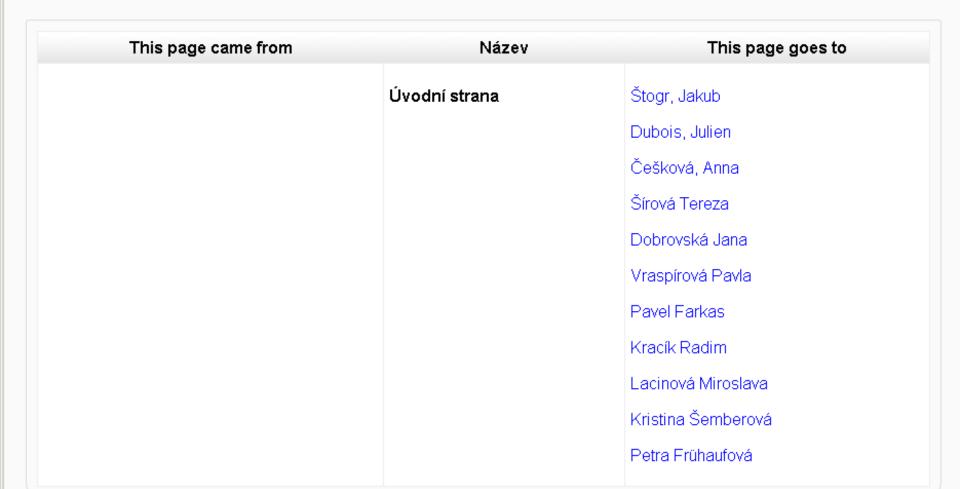

ra vzdělávání na UK. Pro přihlašování na tento

server se využívá Centrální autentizace UK (LDAP). Pozorně si prosím přečtěte informace na stránce, která se vám objeví po přihlášení. Pokud iste zadali své osobní číslo, od dalšího

CAS. (tj. stejné údaje jako pro přístup do IS) Pro případné informace či hlášení problémů mě prosím ihned kontaktujte!

Správce Moodle UK: Petr Kališ (Profil správce)

Vedoucí projektu Moodle UK: Jan Polášek







Odpovězte prosím na otázku "Jak často..." u aktivit níže, a to s pomocí škály 1 až 5 (1= nikdy, 2=výjimečně,... 5=každý

den). Vyplňujte s nadhledem. telefonujete z mobilního telefonu používáte služby VOIP (Voice over Internet Protocol, např. Skype) používáte služby VOIP rozšířené o video  $\circ$ posíláte emaily posíláte SMS

\*



### Úvodní strana



### **Creepy treehouse**

creepy treehouse (nebo též "creepy treehouse effect")

- "n. A place, physical or virtual (e.g. online), built by adults with the intention of luring in kids.
- n. Any institutionally-created, operated, or controlled environment in which participants are lured in either by mimicking pre-existing open or naturally formed environments, or by force, through a system of punishments or rewards."

Stein, Jared. Defining "Creepy Treehouse". Flexknowlogy, 2008, April 9. Available at: <a href="http://flexknowlogy.learningfield.org/2008/04/09/defining-creepy-tree-house/">http://flexknowlogy.learningfield.org/2008/04/09/defining-creepy-tree-house/</a>

### **MUVE (Multi-User Virtual Environment)**

=libovolné digitální prostředí, které umožňuje komunikaci a interakci

Dva