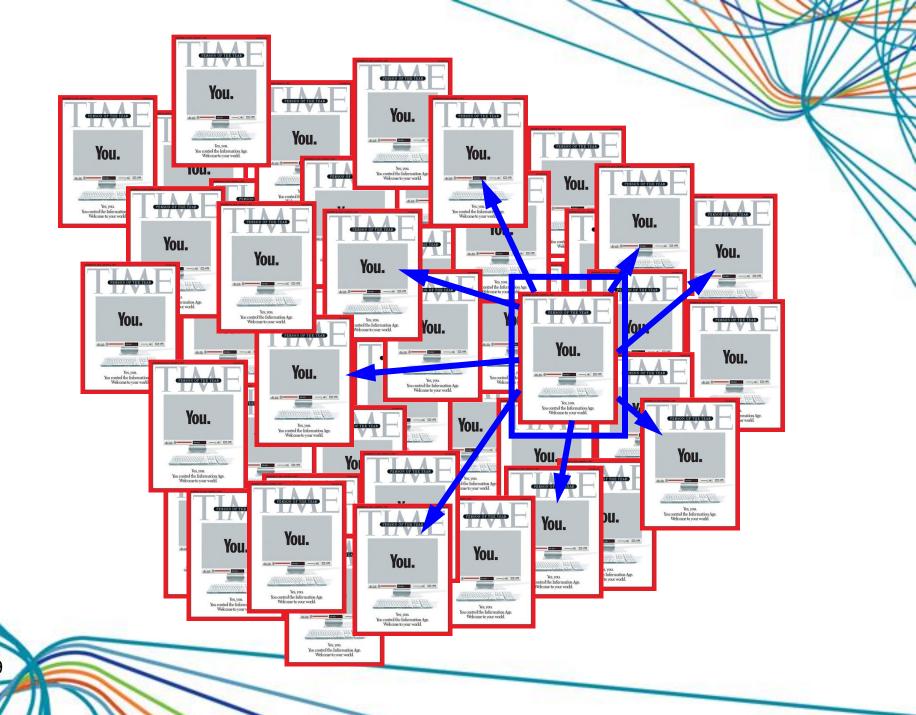

# PERSON OF THE YEAR

Yes, you. You control the Information Age. Welcome to your world.

Yes, you.

Welcome to your world.