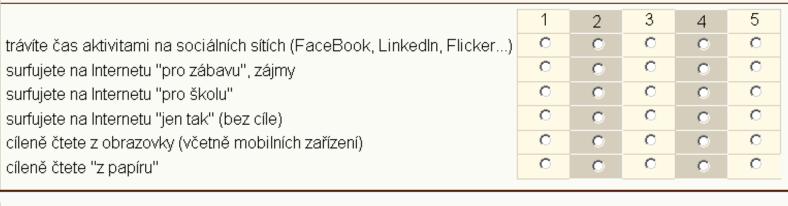

Odpovězte prosím na otázku "Jak často..." u aktivit níže, a to s pomocí škály 1 až 5 (1= nikdy, 2=výjimečně,... 5=každý

den). Vyplňujte s nadhledem. telefonujete z mobilního telefonu používáte služby VOIP (Voice over Internet Protocol, např. Skype) používáte služby VOIP rozšířené o video  $\circ$ posíláte emaily posíláte SMS