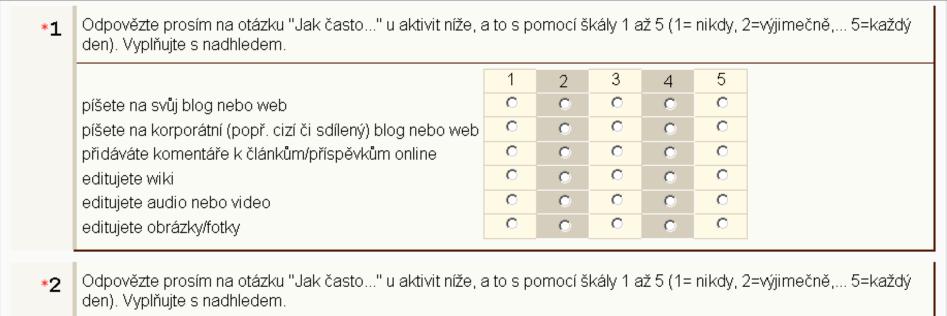

Odpovězte prosím na otázku "Jak často..." u aktivit níže, a to s pomocí škály 1 až 5 (1= nikdy, 2=výjimečně,... 5=každý

den). Vyplňujte s nadhledem. telefonujete z mobilního telefonu používáte služby VOIP (Voice over Internet Protocol, např. Skype) používáte služby VOIP rozšířené o video  $\circ$ posíláte emaily posíláte SMS