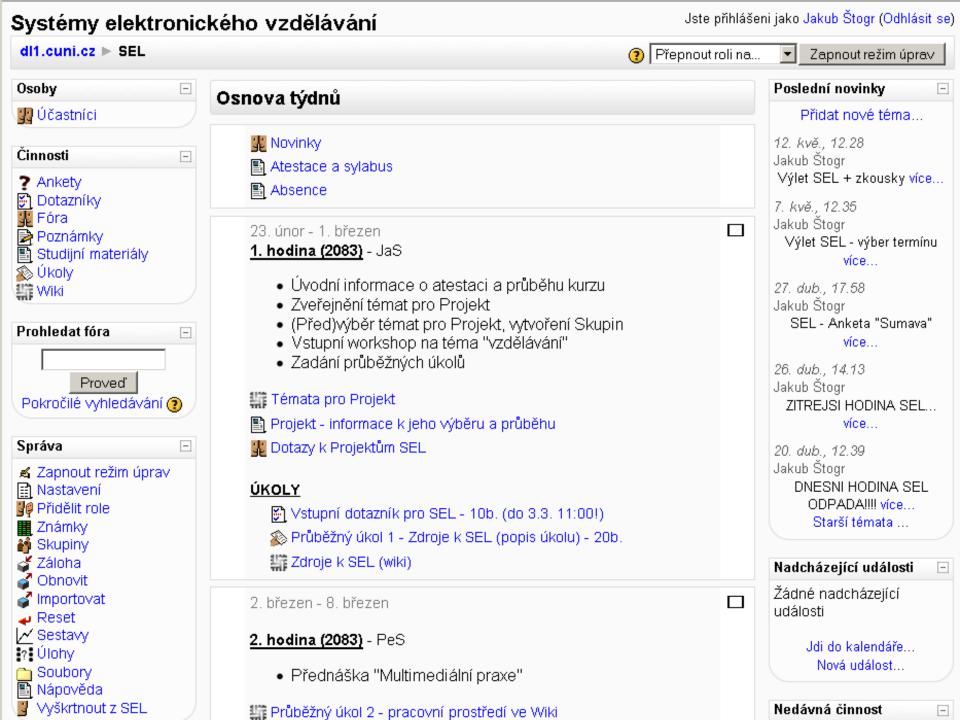

vzdělávání

Systémy elektronického

Available places: Unlimited

Teacher: Jakub Štogr

cvičení směřujících k získání praxe; nezanedbatelnou součástí je též skupinová práce na semestrálním projektu a průběžné úkolγ. Kurz se zaměřuje na problematiku přenosu znalostí (knowledge transfer) z pohledu

Kurz je kombinací přednášky, diskusí a

vzdělávacího procesu a možností využití (informáčních a komunikačních technologií) v této oblasti. Cílem je kromě uvedení studentů do teorie a praxe též přihlašování používejte svoje seznámení se s širokým spektrem dostupný technologií vyúžívaných pro osobní číslo a heslo pro elektronícké vzdělávání a schopnost

### Práce s informacemi

Teacher: Jakub Štogr

Available places: Unlimited

Digitální data jako zdroje pro žurnalistickou práci, on-line veřejně dostupné zdroje, on-line databázové zdroje, vyhledávací nástroje a strategie jejich vytěžování, trendy v organizaci obsahu na internetu (sdílení záložek, specifika multimediálních