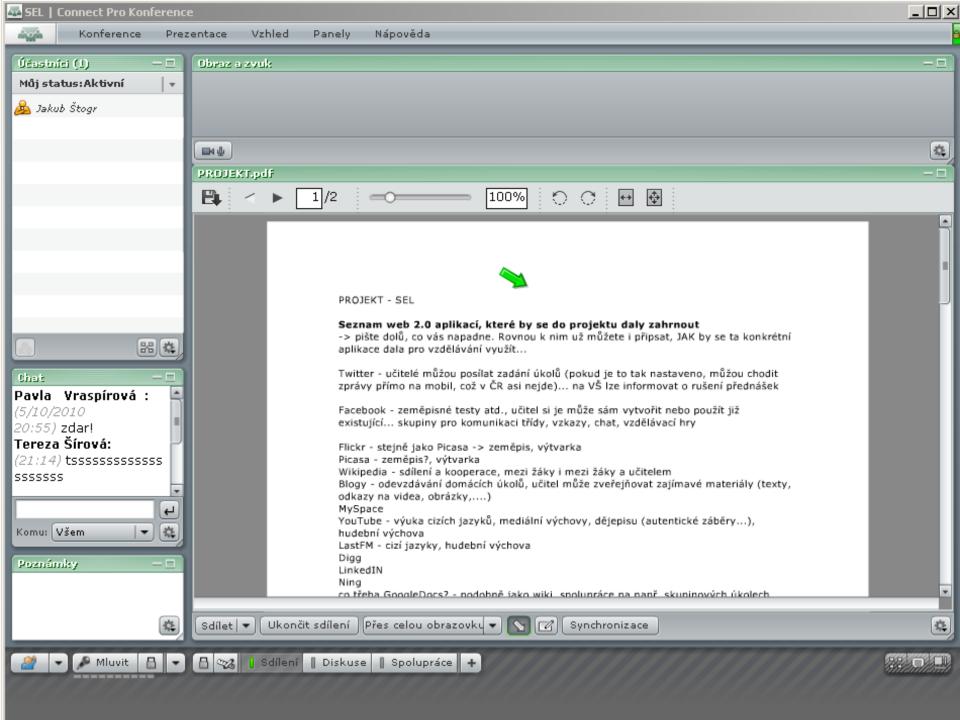

vzdělávání

Systémy elektronického

Available places: Unlimited

Teacher: Jakub Štogr

cvičení směřujících k získání praxe; nezanedbatelnou součástí je též skupinová práce na semestrálním projektu a průběžné úkolγ. Kurz se zaměřuje na problematiku přenosu znalostí (knowledge transfer) z pohledu

Kurz je kombinací přednášky, diskusí a

vzdělávacího procesu a možností využití (informáčních a komunikačních technologií) v této oblasti. Cílem je kromě uvedení studentů do teorie a praxe též přihlašování používejte svoje seznámení se s širokým spektrem dostupný technologií vyúžívaných pro osobní číslo a heslo pro elektronícké vzdělávání a schopnost