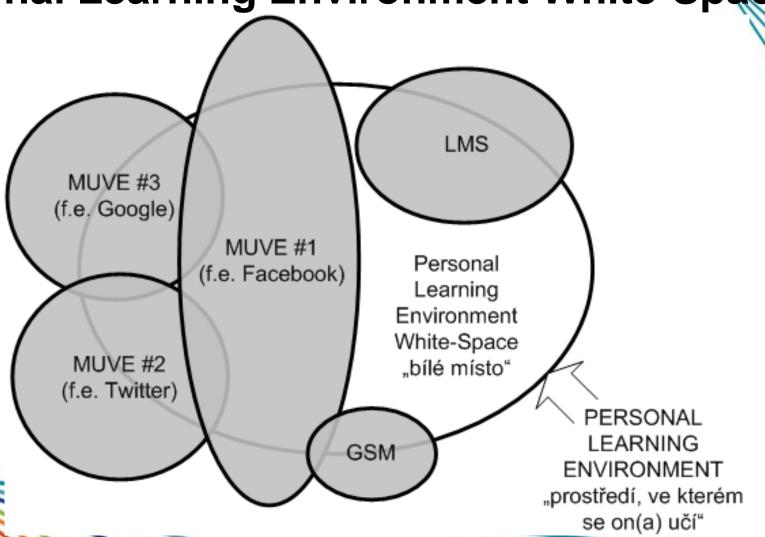

# PLEWS (Personal Learning Environment White-Space)

## PLE (Personal Learning Environment)

"osobní vzdělávací prostředí"

- "...not an application. A PLE is comprised of all the different tools we use in our everyday life for learning." (Attwell)
- nejde o jedno konkrétní MUVE, nástroj, aplikaci nebo online dostupnou službu. Jde o konglomerát všech těchto prostředí tak, jak je daná osoba používá ve svém běžném životě.

### **MUVE (Multi-User Virtual Environment)**

=libovolné digitální prostředí, které umožňuje komunikaci a interakci

Dva základní okruhy prostředí:

- 1. dvoj-rozměrná (2D) založení na world-wide-webu; platformy jako elektronická diskusní fóra, chaty a LMS/VLE.
- 2. troj-rozměrné (3D); např. online hry