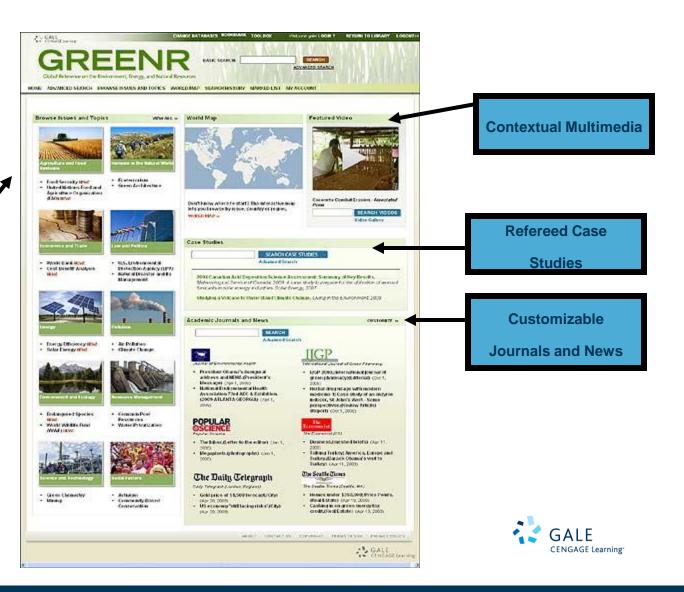

## "Power to the User" Features:

- Interactive maps, allowing users to browse by country or topic
- Contextual multimedia, customizable journals and news, refereed case studies
- Web 2.0 tools to facilitate content portability