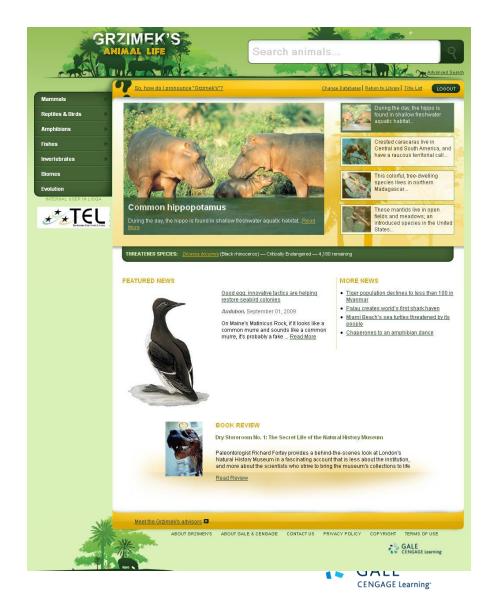

### Home Page – Multiple pathways

Search assist - Help students narrow their search while introducing related content

**Book Review** – Encourages further reading as it relates to the featured animals

**Featured News** - The day's hottest stories hand-chosen by our experts

**Featured species** – Carousel features 4 species; updated monthly

**Threatened Species 'ticker'** – A popular starting point for animal research; instant conservation status from the IUCN (International Union for the Conservation of Nature)