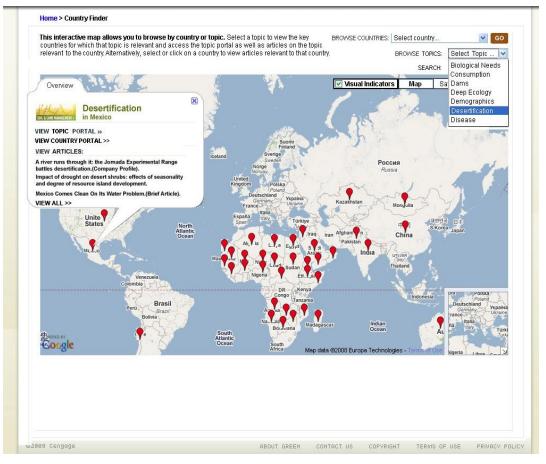

### **Global in Nature**

Students can navigate the globe to identify how different regions are affected by climate change and how their demographics and resource consumption is affecting the global environment.

## "Power to the User" Features:

- Interactive maps, allowing users to browse by country or topic
- Contextual multimedia, customizable journals and news, refereed case studies
- Web 2.0 tools to facilitate content portability