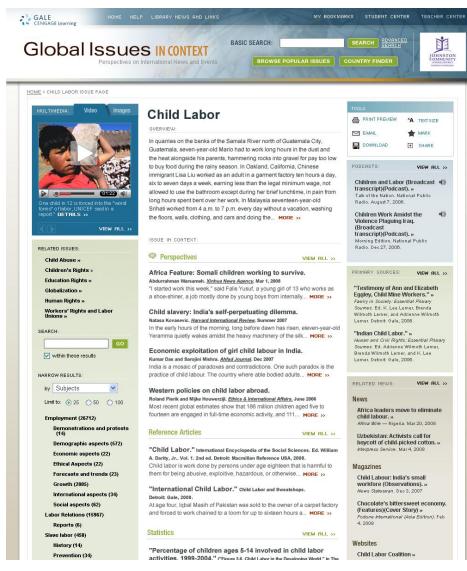

#### **Issue Portals**

- 250+ issue portal pages
- Topic overviews
- Global perspectives
- Reference and primary sources
- Statistics
- Full-text periodicals
- Podcasts and Web sites
- Audio and video
- 10 new portals added monthly!