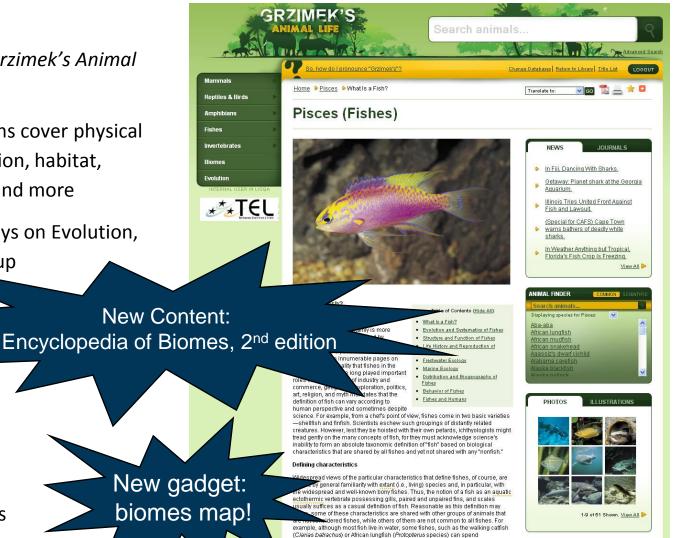

## What's In It -

§All content from 17-vol. *Grzimek's Animal Life Encyclopedia* 

- 4,000 species descriptions cover physical characteristics, distribution, habitat, significance to humans and more
- Additional/updated essays on Evolution,
   Dinosaurs and Birds group

considerable periods out of water. Furthermore, other fishes may spend much

CENGAGE Learning

Interactives

Animal sounds

3D species range map

Video and audio galleries