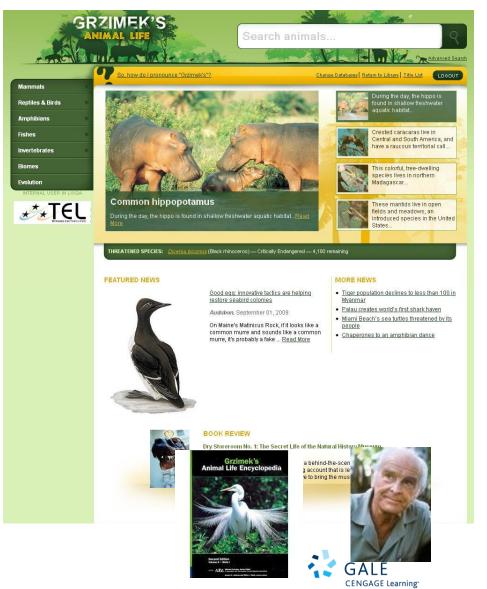

### Home Page – Multiple pathways

Search assist - Help students narrow their search while introducing related content

**Book Review** – Encourages further reading as it relates to the featured animals

**Featured News** - The day's hottest stories hand-chosen by our experts

**Featured species** – Carousel features 4 species; updated monthly

**Threatened Species 'ticker'** – A popular starting point for animal research; instant conservation status from the IUCN (International Union for the Conservation of Nature)