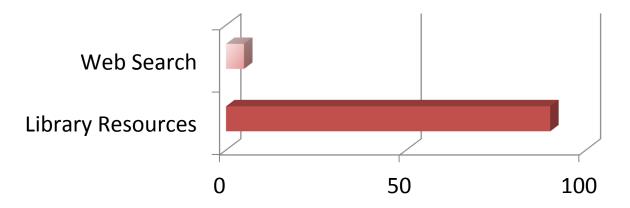

#### **User Perception of Library Content**

#### The superior source for quality, credible content

Preferred for academic research and course assignments

#### **Actual User Behavior**

#### The easiest place to start the research process