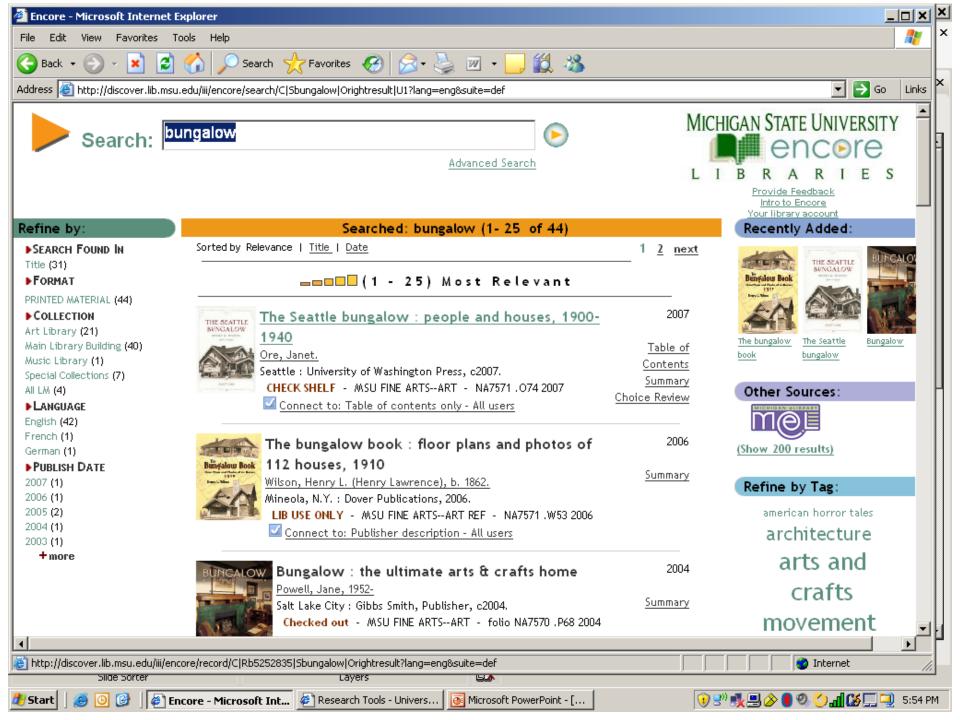

#### 2. Discovery Layer

- "Next generation catalog"
- Improved search of catalog and local resources
  - Keyword
  - Facets
  - Visualization
- Locally installed
- Highly customizable
- Social information tools tagging, etc.
- 2 types of players
  - Commercial vendor supplied
  - Open Source library efforts