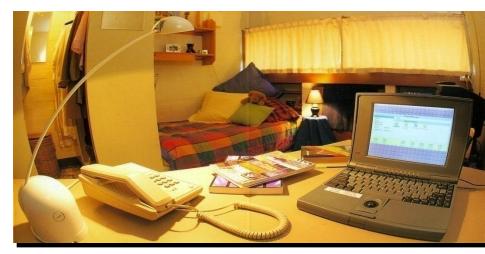

# Value of the Library in question

• In 2001, Pew Internet and American Life:

"73% of online college students use the Internet for research more than the library "

#### How Do You Know That? An Investigation of Student Research Practices in the Digital Age

Randall McLure and Kellian Clink Portal: Libraries and the Academy, Vol. 9, No. 1 (2009)

"It is also clear from teacher and student responses in the study that the library is seen as an intimidating and inconvenient place, especially and interestingly in its primary purpose – supporting student research and often assisting students in the identification, location, and evaluation of sources."

"We also concede it is understandable that students are drawn to using search engines on the Internet to conduct academic research. These engines are easy to use, available to anyone with an Internet connection, and quick and bountiful in their returns."

# Project Information Literacy

a large-scale study about early adults and their research habits

- Students are very busy !
- Article or chapter -- is the information object of choice
- Research is conducted "just in time"
- Students <u>will</u> try the Library 1<sup>st</sup>.
- Students start a research project by inputting a few search terms in the search engine of a database that had brought them "luck" on a previous assignment.