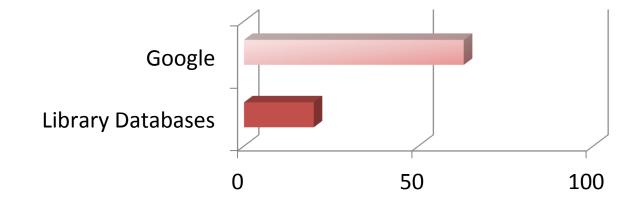

chers
  - 9 groups, 80 participants (multiple demographics)





- Focus group sessions with librarians
  - 7 groups, 47 librarians
- Surveys of end-user researchers
  - 10,463 respondents across diverse demographics

## Expectations vs. Experiences

- Aaron: 3<sup>rd</sup> year undergraduate student
  - Term paper evaluating treatment by alternative press of George Bush's handling of the Katrina disaster
- Susan: 2<sup>nd</sup> year undergraduate
  - Scientific topic
- Josh: 4<sup>th</sup> year humanities student
  - Comparative Literature topic

#### **User Perception of Library Content**

#### The superior source for quality, credible content



Preferred for academic research and course assignments



#### **Actual User Behavior**

#### The easiest place to start the research process



#### What the Patron Sees



| Existir | ( <u>about</u> ) | PAIS Archive                                                                     | Political Science                                                 | Indexes         |
|---------|------------------|----------------------------------------------------------------------------------|-------------------------------------------------------------------|-----------------|
|         | ( <u>about</u> ) | PAIS International (including Archive)                                           | Political Science                                                 | Indexes         |
|         | ( <u>about</u> ) | Palmer's Index to the Times of London (Index, 1790-1905;<br>Full Text 1800-1870) | History