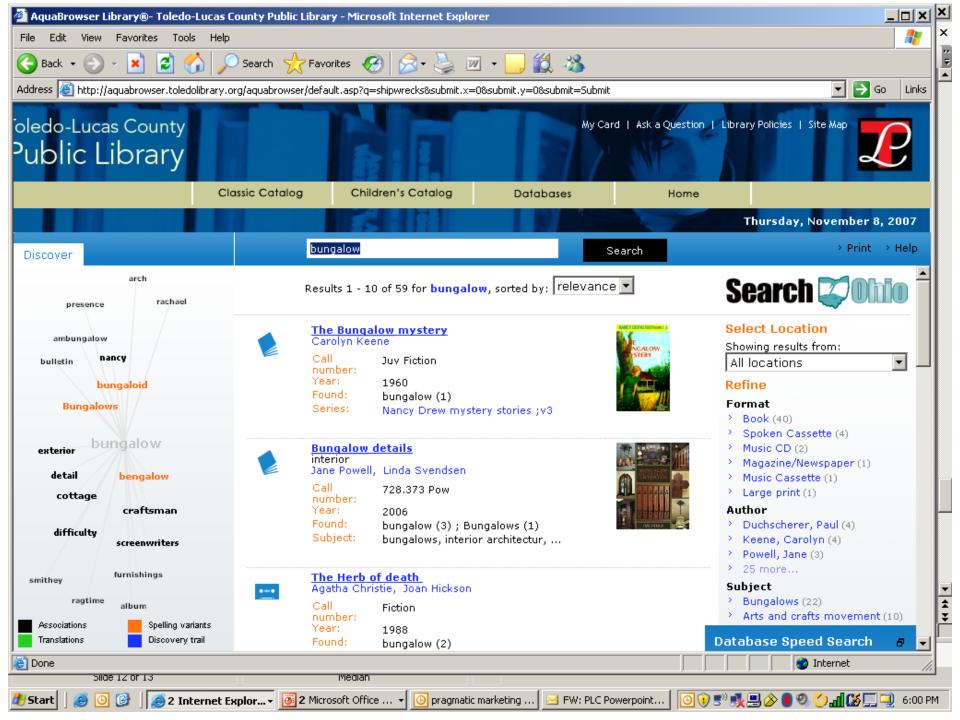

#### 2. Discovery Layer

- "Next generation catalog"
- Improved search of catalog and local resources
  - Keyword
  - Facets
  - Visualization
- Locally installed
- Highly customizable
- Social information tools tagging, etc.
- 2 types of players
  - Commercial vendor supplied
  - Open Source library efforts