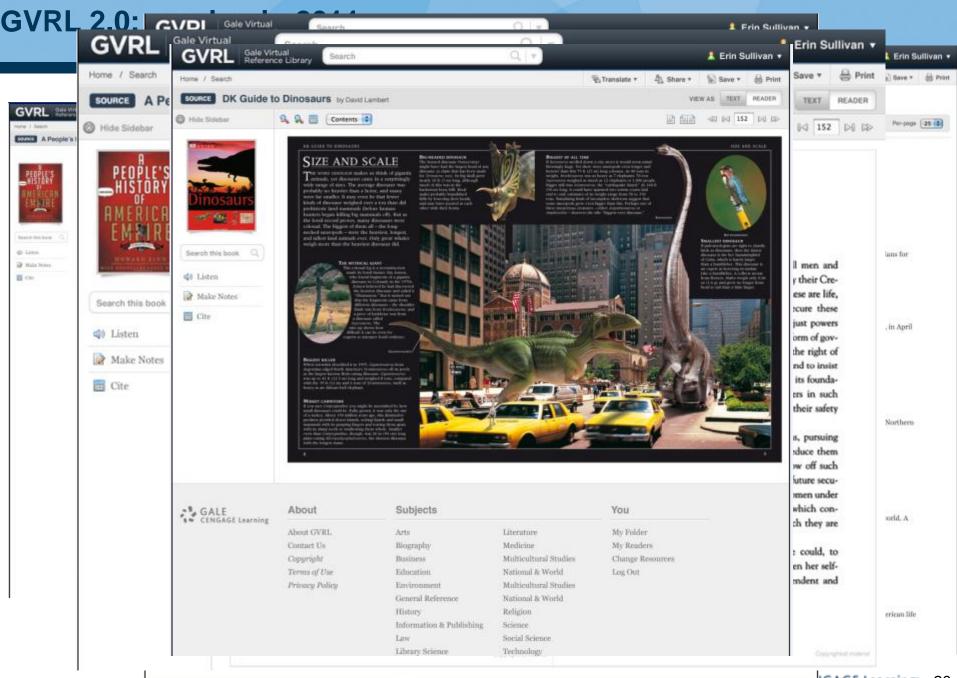

### **Evolution: Interface**

|                                                                                                                                         |                                                                                                                                           | Pileip by Detionary & Mark List     (5 Gele Databases ) List of Sources                                                                                                                          | GALE<br>CENGAGE LEARNIN<br>Presently left |  |  |  |
|-----------------------------------------------------------------------------------------------------------------------------------------|-------------------------------------------------------------------------------------------------------------------------------------------|--------------------------------------------------------------------------------------------------------------------------------------------------------------------------------------------------|-------------------------------------------|--|--|--|
| nter search term(s): globa                                                                                                              |                                                                                                                                           | Subject Search SEARCH Search History                                                                                                                                                             |                                           |  |  |  |
| Home > Search Results                                                                                                                   |                                                                                                                                           |                                                                                                                                                                                                  |                                           |  |  |  |
| Basic Search                                                                                                                            | 1000                                                                                                                                      | Your search (Subject-global warming) returned the following results.<br>To view additional results for the current search, click on any active tab.                                              |                                           |  |  |  |
| Frint                                                                                                                                   | Referen                                                                                                                                   | ce Magazines Academic Newspapers Multimedia We                                                                                                                                                   | bsites                                    |  |  |  |
| Subjects containing the<br>words: global warming                                                                                        |                                                                                                                                           | Documents. Below are items 1-10 of 44 found.<br>Relevance                                                                                                                                        |                                           |  |  |  |
| Sobel Varming<br>Dobel Varming (Book)<br>Dobel Varming Potential<br>Sobel Varming: Ane Vie<br>ritering the Greenbouse<br>Century 1 Book | Page: 1                                                                                                                                   | · 2 · 2 · 4 · 5 (9) (9)                                                                                                                                                                          |                                           |  |  |  |
| The Challenge of Global<br>Terming (Book)                                                                                               | Mark all items on this page.                                                                                                              |                                                                                                                                                                                                  |                                           |  |  |  |
| The Discovery of Global<br>Manming (Dook)<br>Greenhouse: The 200-Year<br>Sory of Global Warming                                         | Add to Mark                                                                                                                               | List<br>- Content Level: Basic 😕 - Content Level: Intermediate 🔺 - Content Level: Advanced                                                                                                       |                                           |  |  |  |
| 100041                                                                                                                                  | White, Michael A. " <u>Silobal Warming</u> ." Plant Sciences, Ed. Richard Robinson.<br>Online, Detroit Nacmilan Reference USA, 2009.      |                                                                                                                                                                                                  |                                           |  |  |  |
| An Inconvenient Truth: The<br>Manufary Emergence of<br>Global Warming and Libat<br>The Can Do About IT (Book)                           | Sicksball Worming," Camperous Pranet: The Science of Instant Disasters, Ed.<br>Rob Nagel and Bet: Des Chenes, Online, Detroit UNIC, 2010. |                                                                                                                                                                                                  |                                           |  |  |  |
| Storm World Runneanes.<br>Politics, and the Darle Gree<br>Global Warming (Book)                                                         | 🔲 🧧 "Global Warming." Science in Dispute Ed. Net Schlager, Vol 3. Online. Detroit.                                                        |                                                                                                                                                                                                  |                                           |  |  |  |
| Gerp (Global Warming<br>Potential)<br>See Olobal Warming Potential                                                                      | Thomson Gale, 2007.                                                                                                                       |                                                                                                                                                                                                  |                                           |  |  |  |
|                                                                                                                                         | "Global warming." World of Physics. Ed. Kimberley A. NcGrath. Online. Detroit:                                                            |                                                                                                                                                                                                  |                                           |  |  |  |
|                                                                                                                                         | D = Fi<br>S                                                                                                                               | remeen Gate, 2010.<br>reedman, Bill, and Duncen, Laurie. <u>"Global warming."</u> Gate Encyclopedia of<br>cience. Ed. K. Lee Lemer and Brenda Wilmoth Lemer. Online. Detroit: Gate Group.<br>10. | B<br>Task Overview<br>B                   |  |  |  |
|                                                                                                                                         | A Lemer, K. Lee <u>"Global Warming and Climate Change,"</u> Sology, Online,<br>Detroit Nacmilan Reference USA, 2010.                      |                                                                                                                                                                                                  |                                           |  |  |  |
|                                                                                                                                         | "Greenhouse effect." World of Scientific Discourse, Ed. Kimberley A. NeGrath<br>and Bridget Travers. Online, Defroit. Thomson Gale, 2009. |                                                                                                                                                                                                  |                                           |  |  |  |
|                                                                                                                                         |                                                                                                                                           | a subday manage supplier wat are manager same water                                                                                                                                              |                                           |  |  |  |
|                                                                                                                                         |                                                                                                                                           | I Nifio," Dangerous Planet: The Science of Natural Disasters, Ed. Rob Nagel<br>nd Betz Des Chenes, Online, Detroit U"X"L, 2007.                                                                  | Tapic Overview                            |  |  |  |

The Gale Virtual Reference Library (GVRL)

Approx. 7,000 reference works to choose from Hundreds of Award Winners 60+ publishers

| Basic Search         |                                       |        |
|----------------------|---------------------------------------|--------|
| Find:                |                                       | Search |
| Search for words in: | 🔿 Subject 💿 Keyword 🔿 Entire document |        |
| More search options  |                                       |        |