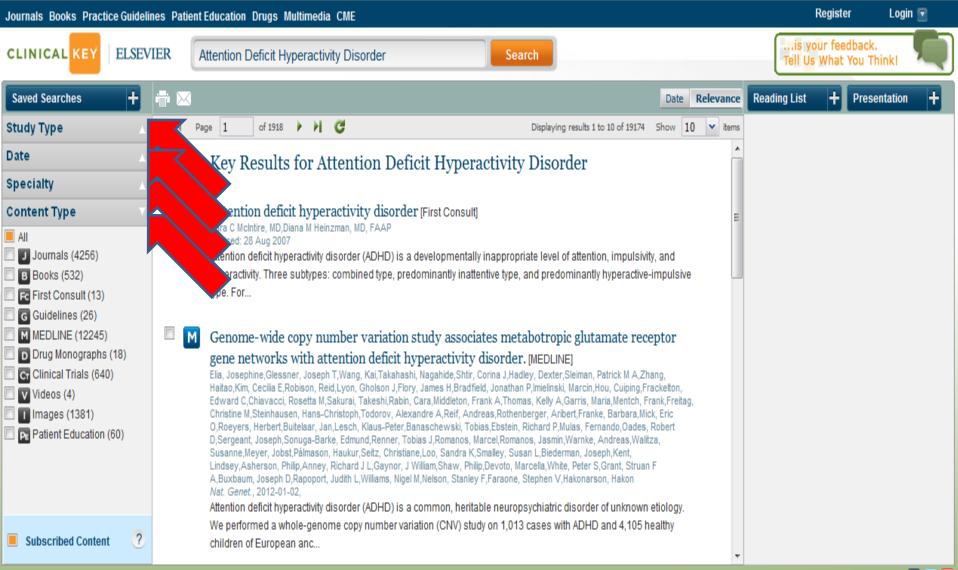

### We can see results in the Key Results Page organized in order of clinical relevance

### We can filter results by content type, specialty, date or study type.

JournalsWhen you search for information about deseasesKey Results always followJournalsphysicians' forkflow alignment. ClinicalKey gives answersbeggining from summary,CLINICetiology, diagnosis, treatment, prevention and prognosis.