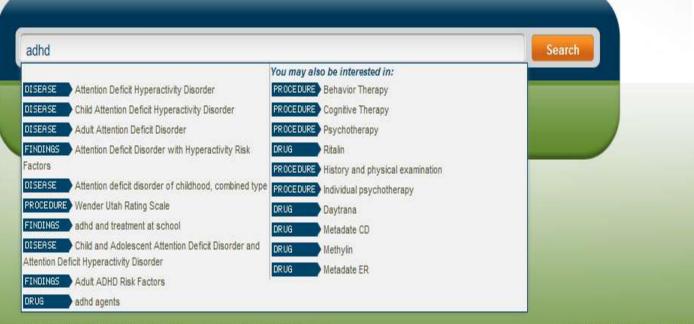

### We can filter results by content type, specialty, date or study type.

JournalsWhen you search for information about deseasesKey Results always followJournalsphysicians' forkflow alignment. ClinicalKey gives answersbeggining from summary,CLINICetiology, diagnosis, treatment, prevention and prognosis.