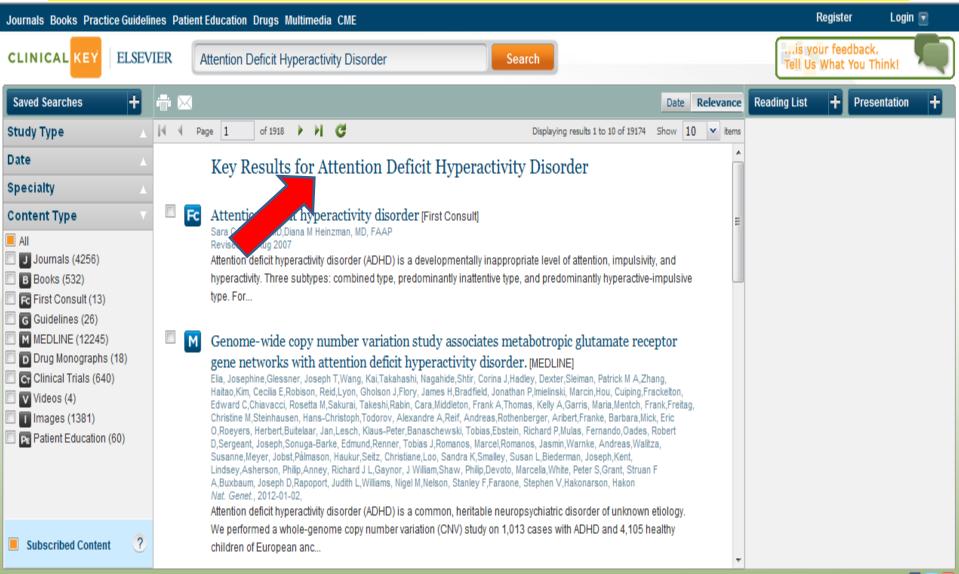

### We can see results in the Key Results Page organized in order of clinical relevance

### We can filter results by content type, specialty, date or study type.

JournalsWhen you search for information about deseasesKey Results always followJournalsphysicians' forkflow alignment. ClinicalKey gives answersbeggining from summary,CLINICetiology, diagnosis, treatment, prevention and prognosis.