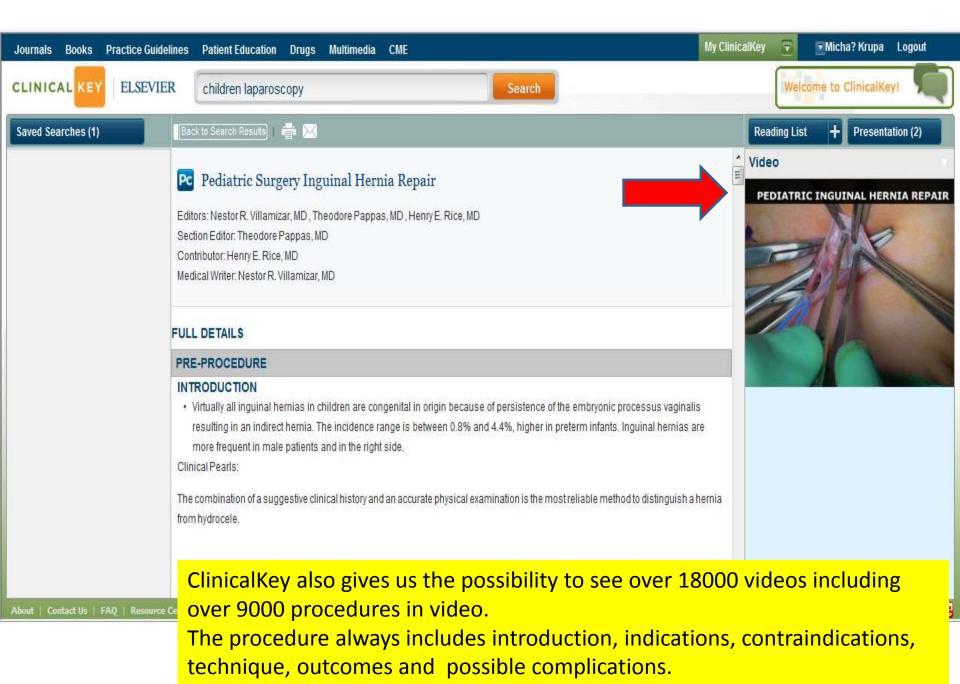

|                                                  |                                                          |
| (a) Between-group differences in significant clusters of brain activation for the angry versus                                                                                                           |                                                  |                                                          |
| About   Contact Us   FAQ   Resource Center   Terms and Conditions   Privacy Policy   Registered User Agreement   Help Copyrght @2012 Elsevier, Inc. All rights reserved. 👫 📘 🚟                           |                                                  |                                                          |





## SUMMARY

- The largest collection of resources available in one place
- The fastest way to get answer
- The most relevant answers ... and
- always trusted ones

on-line



### Questions.....?



Smarter search. Faster answers.