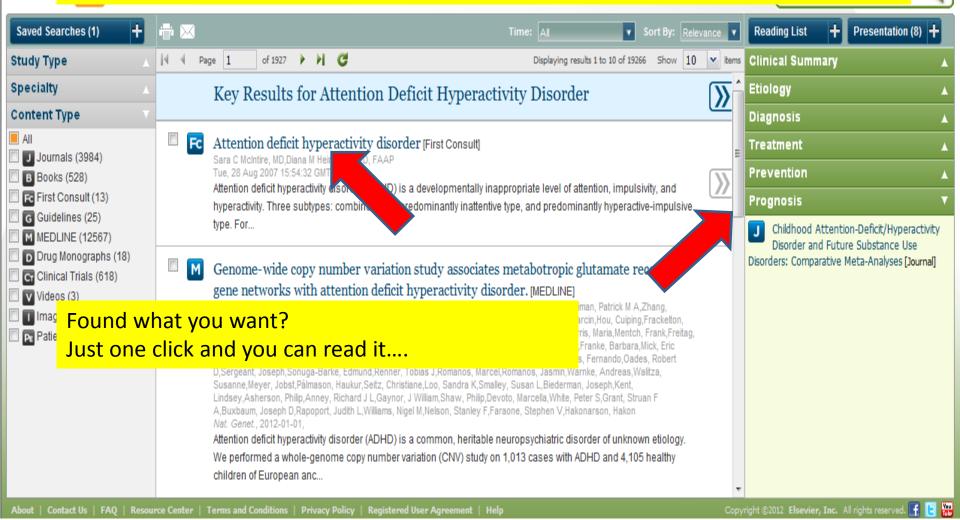

### Then also with just one click we can export our image directly to PowerPoint and ...

| Journals Books Practice Guide                                                                                                                                                                            | lines Patient Education Drugs Multimedia CME     | My ClinicalKey 😨 💽 Micha? Krupa Logout                   |
|----------------------------------------------------------------------------------------------------------------------------------------------------------------------------------------------------------|--------------------------------------------------|----------------------------------------------------------|
| CLINICAL                                                                                                                                                                                                 | R Presentative Ker                               | The key to ensuring this dinical resource works for you. |
| Saved Searches (1) +                                                                                                                                                                                     | View you ation on My ClinicalKey page.           | ig List (3) + Presentation (1) +                         |
| Study Type 🔥 👔                                                                                                                                                                                           | Export to PowerPoint Remove From List Remove All | Cancel                                                   |
| Specialty 🔬                                                                                                                                                                                              | H A Page 1 of 1 M C                              | Displaying results 1 to 1 of 1 Show 25 💉 items           |
| Content Type All Journals (3984) Books (529) G First Consult (13) G Guidelines (25) M EDLINE (12567) D Drug Monographs (18) G Clinical Trials (618) V Videos (3) I Images (1463) P atient Education (50) | Weight Page       1       of 1       C           | Displaying results 1 to 1 of 1                           |
|                                                                                                                                                                                                          |                                                  |                                                          |
| (a) Between-group differences in significant clusters of brain activation for the angry versus                                                                                                           |                                                  |                                                          |
| About   Contact Us   FAQ   Resource Center   Terms and Conditions   Privacy Policy   Registered User Agreement   Help Copyrght @2012 Elsevier, Inc. All rights reserved. 👫 📘 🚟                           |                                                  |                                                          |