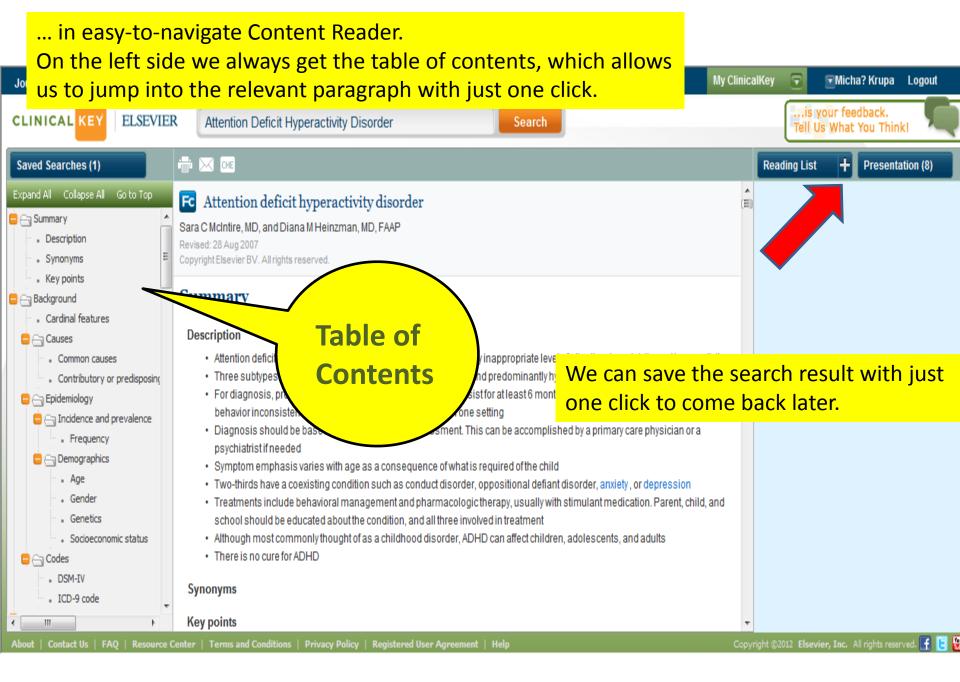

### Then also with just one click we can export our image directly to PowerPoint and ...

| Journals Books Practice Guide                                                                                                                                                                            | lines Patient Education Drugs Multimedia CME     | My ClinicalKey 😨 💽 Micha? Krupa Logout                   |
|----------------------------------------------------------------------------------------------------------------------------------------------------------------------------------------------------------|--------------------------------------------------|----------------------------------------------------------|
| CLINICAL                                                                                                                                                                                                 | R Presentative Ker                               | The key to ensuring this dinical resource works for you. |
| Saved Searches (1) +                                                                                                                                                                                     | View you ation on My ClinicalKey page.           | ig List (3) + Presentation (1) +                         |
| Study Type 🔥 👔                                                                                                                                                                                           | Export to PowerPoint Remove From List Remove All | Cancel                                                   |
| Specialty 🔬                                                                                                                                                                                              | H A Page 1 of 1 M C                              | Displaying results 1 to 1 of 1 Show 25 💉 items           |
| Content Type All Journals (3984) Books (529) G First Consult (13) G Guidelines (25) M EDLINE (12567) D Drug Monographs (18) G Clinical Trials (618) V Videos (3) I Images (1463) P atient Education (50) | Weight Page       1       of 1       C           | Displaying results 1 to 1 of 1                           |
|                                                                                                                                                                                                          |                                                  |                                                          |
| (a) Between-group differences in significant clusters of brain activation for the angry versus                                                                                                           |                                                  |                                                          |
| About   Contact Us   FAQ   Resource Center   Terms and Conditions   Privacy Policy   Registered User Agreement   Help Copyrght @2012 Elsevier, Inc. All rights reserved. 👫 📘 🚟                           |                                                  |                                                          |