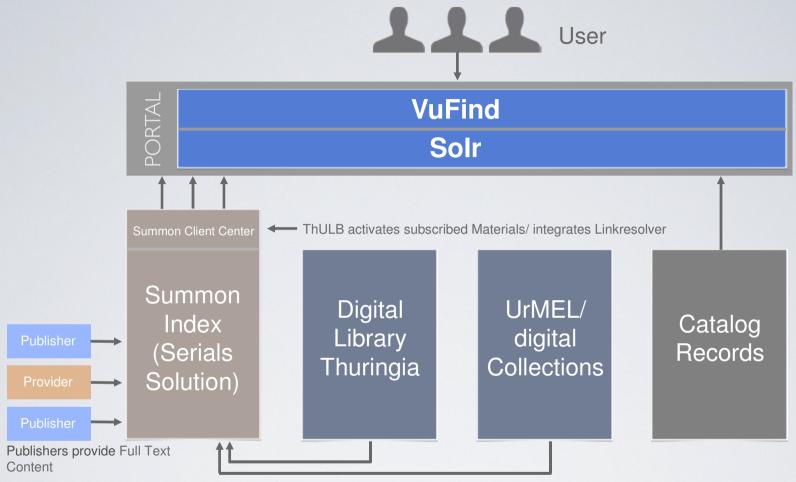

#### **Start-up phase**

- 1. Activating licensed sources via Summon knowledgebase
- 2. Loading records from the union catalog
- 3. Harvesting content from institutional repositories and ingesting it into the index
- 4. Integrating the Summon index under VuFind and adapting the user interface
- Integrate linkresolver (OVID linksolver → 360 Link, configuration, update providers)
- 6. Prepare a concept for staff teaching

ThULB integrates Materials into the Summon Index (via OAI)

ThULB purchases Media