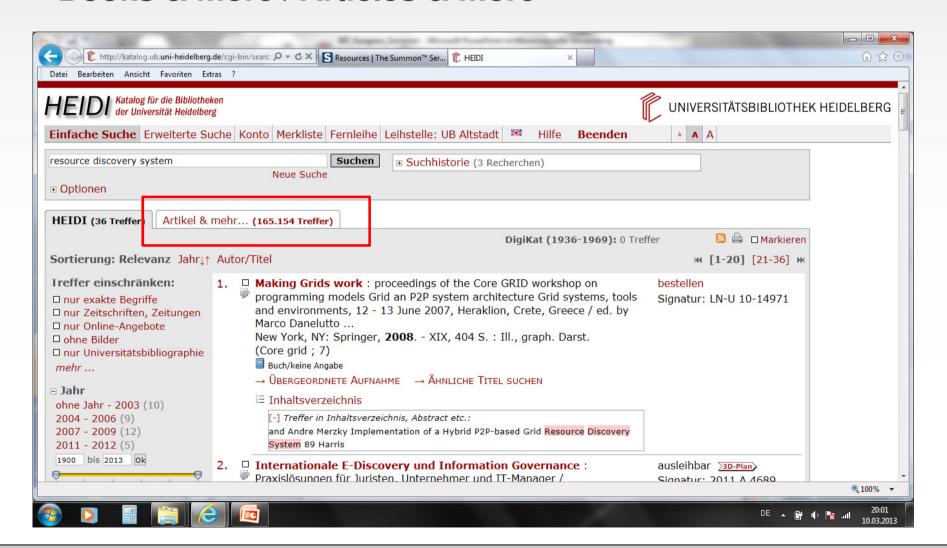

e-journals, e-books
- Purchase of print media

ILS

 Purchased media are catalogued (CBS, ZDB, EZB) and registered in the acquisition modul (ACQ) -> linkresolver is integrated

**Summon client center** 

 Licenses of subscribed resources are activated in the Summon client center

Supply

Metadata and fulltext linking via ThULBSearch searchable

#### Where do we stand at the moment?



- Total records findable via "ThULB Search": 216.600 titles
- E-Journal: 132.669 titles (= 56 Mio. articles!)
- E-books / fulltexts: 115.411 titles
- Databases: 721
- Ingestion of our own digital collections (UrMEL)
- Todo: Catalog records → two column search box (Books & More / Articles & More)
- Todo: Relaunch of ThULB website

#### **Example: UL of Heidelberg**



#### **Books & more / Articles & more**



#### Things we are concerned of ...



- Summon index does not cover 100% of our resources
- Known item search is sometimes not satisfying
- Floods of information
- What shall we do with our catalog? Our A-Z database list? Our electronic journal list?
- Where does discovery search end?
- How will we finance this confronting tighten budgets?

#### **Looking forward**



- Single search box is implemented
- Users have one entry, not lots of databases, catalog
- It works fast, almost like Google
- Interdisciplinary research is supported
- Acceptance of "ThULBSearch" is increasing
- We've learned a lot about VuFind

And: Library staff has learned a lot from each other!



# Thank you very much for your attention!

**Dr. Thomas Mutschler** 

thomas.mutschler@thulb.uni-jena.de