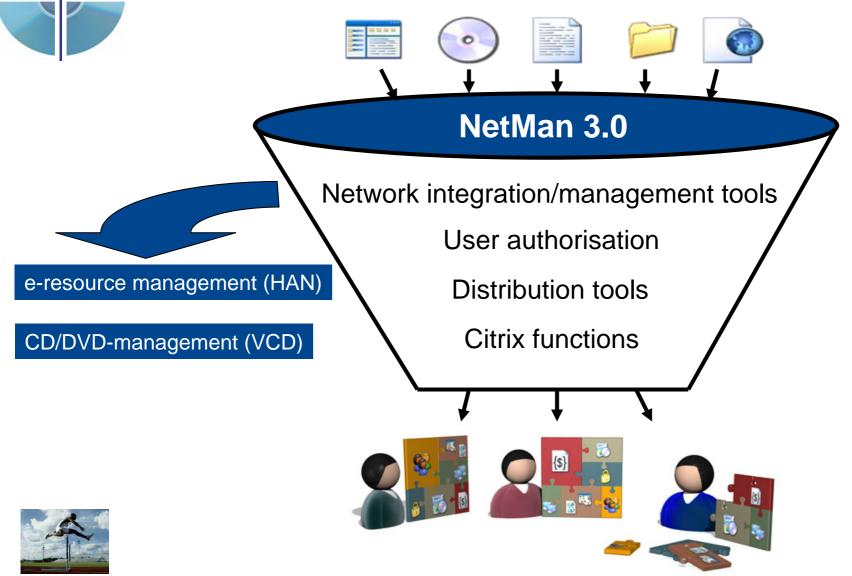

## NetMan 3.0

#### What is NetMan 3.0?

#### 1) Managementsuite for all kinds of e-media and html-sources:

- windows standard applications (MS-Office, SAP, Corel, ERP, etc.)
- CDs/DVDs
- Hyperlinks and URLs
- eJournals, online data bases, offline data bases
- Windows documents and folders

#### 2) Presentation portal of all e-media and html-sources in a unified user view

- Presentation and launch according to user's authorisation level
- Seamless integration into windows desktop, icons and explorer
- Integration into any browser (A to Z list, single level view, multi level view)