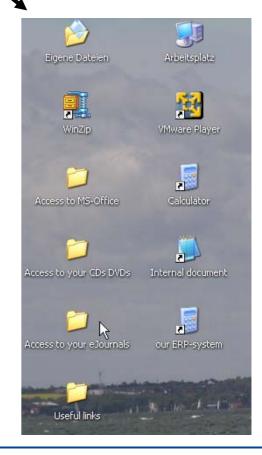

## User view: seamless desktop integation

Integration into the start menu, or/and integration as desctop icons