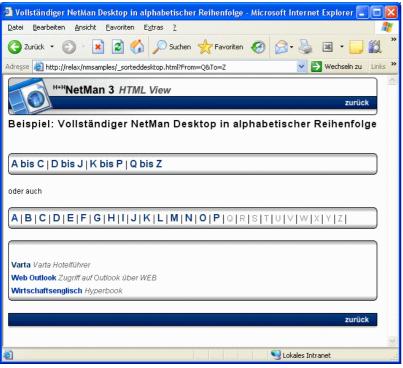

### User view: integation into HTML pages

A to Z list, single level view or multi level view, userindividual, fully automatically generated "on the fly" using your corporate layout.

H+H Software GmbH