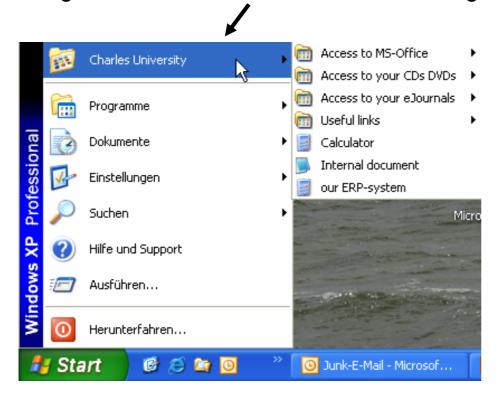

## User view: seamless desktop integation

Integration into the start menu, or/and integration as desctop icons