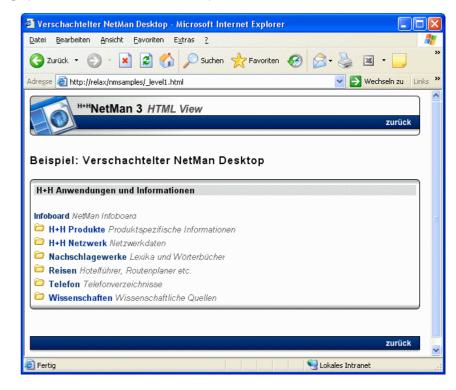

### User view: integation into HTML pages

A to Z list, single level view or multi level view, userindividual, fully automatically generated "on the fly" using your corporate layout.

H+H Software GmbH