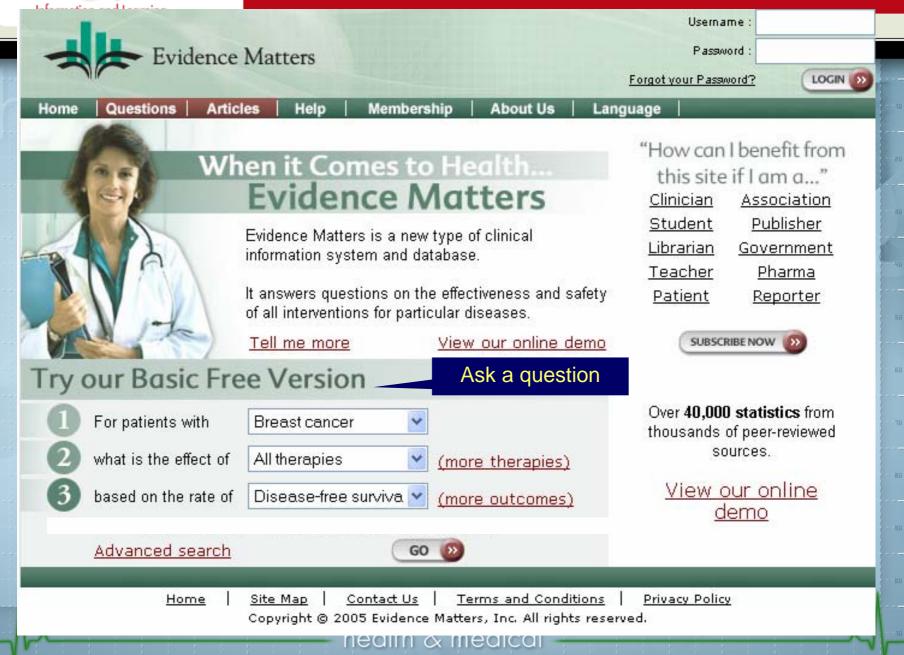

#### When It Comes to Health...Evidence Matters

### **Evidence Matters**

- Founded by a physician
  - Frustrated trying to read & remember explosion of research publications on drug effectiveness, safety and cost
  - Wished to practice "evidence-based" (effective and cost-effective) medicine, but without restriction in choices
  - Wished to spend less time reading, and more time with patients! health & medical