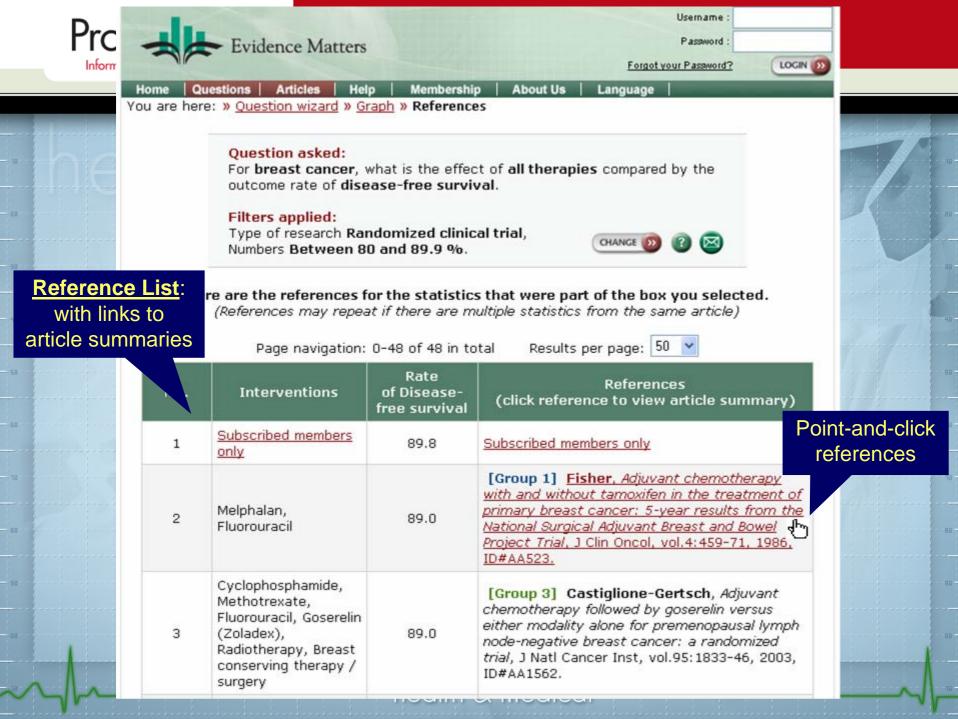

Welcome to Evidence Matters When it Comes to Health...

#### When It Comes to Health...Evidence Matters

### **Evidence Matters**

- Founded by a physician
  - Frustrated trying to read & remember explosion of research publications on drug effectiveness, safety and cost
  - Wished to practice "evidence-based" (effective and cost-effective) medicine, but without restriction in choices
  - Wished to spend less time reading, and more time with patients! health & medical