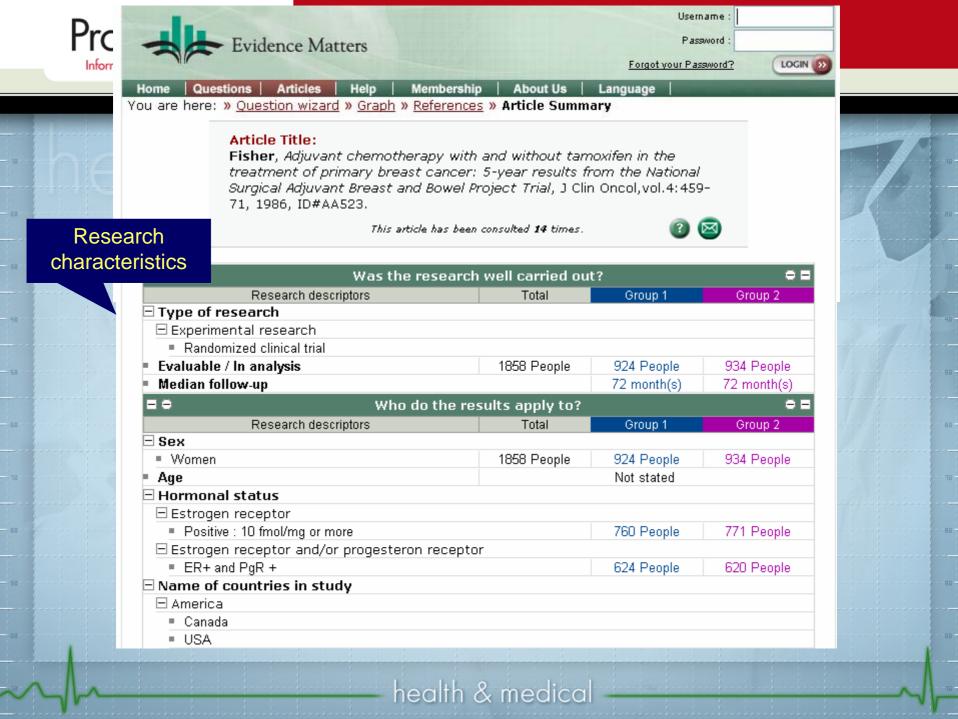

| Prc                       | <ul> <li>Evidence Matters</li> </ul>                                                                                                                                                    |                       | Usern<br>P <i>as</i> s | ame :        |  |
|---------------------------|-----------------------------------------------------------------------------------------------------------------------------------------------------------------------------------------|-----------------------|------------------------|--------------|--|
| Inforr                    |                                                                                                                                                                                         |                       | Forgot your Pass       | avord? LOGIN |  |
| Home Que                  | estions Articles Help Member                                                                                                                                                            | ship About Us         | Language               |              |  |
| You are here              | : » <u>Question wizard</u> » <u>Graph</u> » <u>Referer</u>                                                                                                                              | nces » Article Summ   | ary                    |              |  |
| Therapy details           | <b>Article Title:</b><br><b>Fisher</b> , Adjuvant chemotherapy w<br>treatment of primary breast cance<br>Surgical Adjuvant Breast and Bowe<br>71, 1986, ID#AA523.<br>This article has b | er: 5-year results fi | rom the National       | -            |  |
| <b>=</b> 0                | What exactly                                                                                                                                                                            | was the therapy?      |                        | ⊕ ⊟          |  |
|                           | Research descriptors                                                                                                                                                                    | Total                 | Group 1                | Group 2      |  |
| 🖃 Combin                  | ation                                                                                                                                                                                   |                       |                        |              |  |
| 🗆 🗆 Melph                 | alan                                                                                                                                                                                    |                       |                        |              |  |
| Num                       | ber of people that received the intervention                                                                                                                                            |                       | 924 People             | 934 People   |  |
| Dose                      |                                                                                                                                                                                         |                       | 4 mg/m <sup>2</sup>    |              |  |
| <ul> <li>Durat</li> </ul> | tion of whole intervention                                                                                                                                                              |                       | 17 cycle(s)            |              |  |
| 🛨 Expe                    | rimental variable                                                                                                                                                                       |                       |                        |              |  |
| ± Inte                    | rvention used in present research des                                                                                                                                                   | sign                  |                        |              |  |
| 🗆 Fluoro                  | ouracil                                                                                                                                                                                 | -                     |                        |              |  |
| = Num                     | ber of people that received the intervention                                                                                                                                            |                       | 924 People             | 934 People   |  |
| Dose                      |                                                                                                                                                                                         |                       | 300 mg/m²              |              |  |
| <ul> <li>Durat</li> </ul> | tion of whole intervention                                                                                                                                                              |                       | 17 cycle(s)            |              |  |
| 🕀 Expe                    | rimental variable                                                                                                                                                                       |                       |                        |              |  |
| 🗄 Inte                    | rvention used in present research des                                                                                                                                                   | sign                  |                        |              |  |
| 🗆 🗆 Tamoxi                | fen                                                                                                                                                                                     |                       |                        |              |  |
| Numbe                     | r of people that received the intervention                                                                                                                                              |                       | 0 People               | 934 People   |  |
| Dose                      |                                                                                                                                                                                         |                       | 10 MilliGram           |              |  |
| Duratio                   | n of whole intervention                                                                                                                                                                 |                       | 2 year(s)              |              |  |
| 🕘 🗄 Experi                | mental variable                                                                                                                                                                         |                       |                        |              |  |
|                           | ention used in present research desig                                                                                                                                                   | n                     |                        |              |  |
|                           | mastectomy                                                                                                                                                                              |                       |                        |              |  |
|                           | r of people that received the intervention                                                                                                                                              |                       | 924 People             | 934 People   |  |
|                           | mental variable                                                                                                                                                                         |                       | 5=11 eepi2             |              |  |
|                           | ention used in present research desig                                                                                                                                                   | n                     |                        |              |  |
|                           |                                                                                                                                                                                         |                       |                        |              |  |