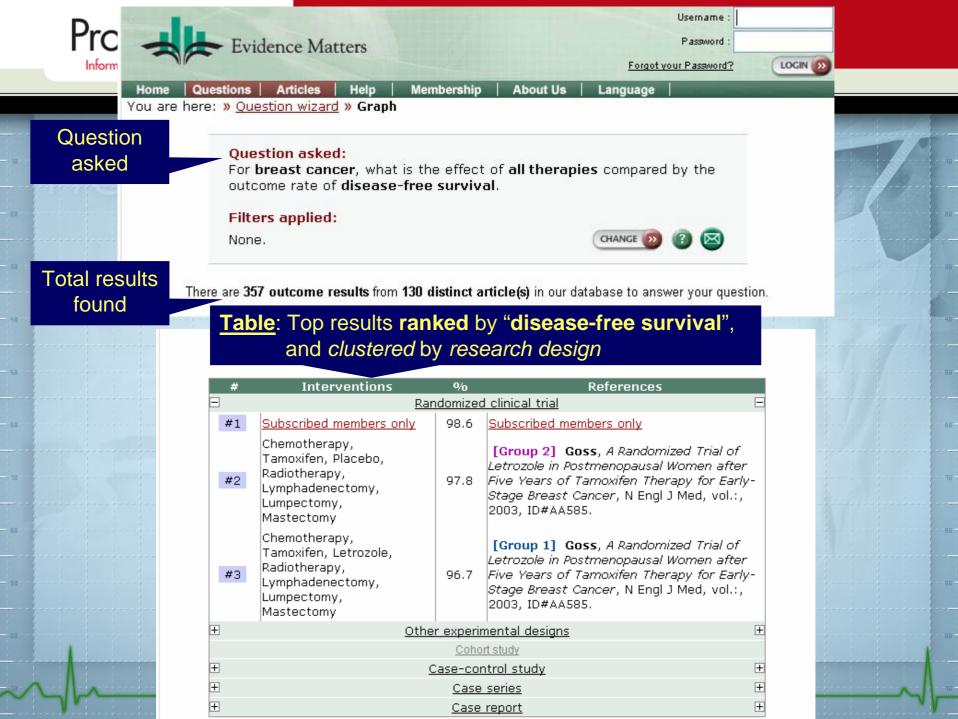

Welcome to Evidence Matters When it Comes to Health...

#### When It Comes to Health...Evidence Matters

### **Evidence Matters**

- Founded by a physician
  - Frustrated trying to read & remember explosion of research publications on drug effectiveness, safety and cost
  - Wished to practice "evidence-based" (effective and cost-effective) medicine, but without restriction in choices
  - Wished to spend less time reading, and more time with patients! health & medical