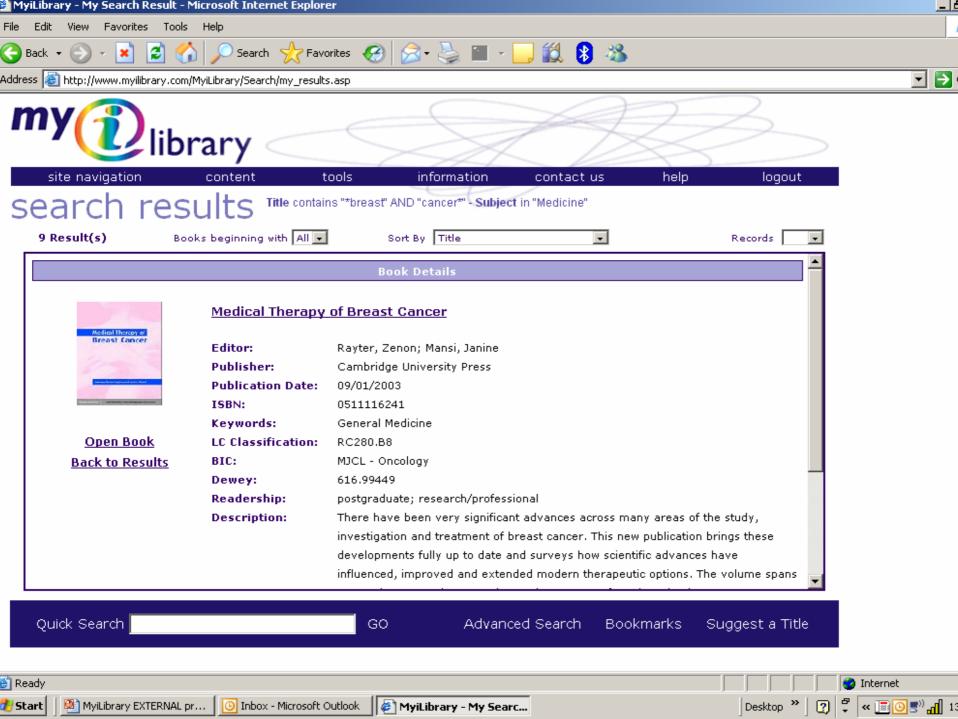

| MyiLibrary - My Search Result - Microsoft Internet Explorer                                  | <u> </u>                |
|----------------------------------------------------------------------------------------------|-------------------------|
| e Edit View Favorites Tools Help                                                             |                         |
| ) Back 🔹 🕞 🖌 🗾 🚰 🌈 Search 🤺 Favorites 🧭 😒 🛬 🕋 🖌 🛄 🖇 🦓                                        |                         |
| ress 🗃 http://www.myilibrary.com/MyiLibrary/Search/my_results.asp                            |                         |
|                                                                                              |                         |
|                                                                                              |                         |
| library                                                                                      |                         |
| site navigation content tools information contact us hel                                     | lp logout               |
| Search results Title contains "*breast" AND "cancer*" - Subject in "Medicine"                |                         |
|                                                                                              |                         |
| 9 Result(s) Books beginning with All  Sort By Title                                          | Records 📃               |
| A Review of the Department of Defense's Program for Breast Cancer Research                   | <u> </u>                |
| Author: Committee to Review the Department of Defense's Breast Cancer Research Program, Inst | titute of Medicine      |
| Publisher: National Academies Press                                                          |                         |
| Publication Date: 1997                                                                       |                         |
|                                                                                              |                         |
| Breast Cancer Editor: Hunt, Kelly K.; Stron, E.A.; Robb, G.L.; Ueno, N.T.                    |                         |
| Publisher: Springer                                                                          |                         |
| Publication Date: 06/30/2001                                                                 |                         |
|                                                                                              |                         |
| BREAST CANCER: PROGNOSIS, TREATMENT, AND PREVENTION                                          |                         |
| Editor: Jorge R.Pasqualini                                                                   |                         |
| Publisher: Taylor & Francis                                                                  |                         |
| Publication Date: 07/17/2002                                                                 |                         |
| Breast Cancer: Setting Priorities for Effectiveness Research                                 | <b>_</b> _              |
|                                                                                              |                         |
| Quick Search GO Advanced Search Bookmarks                                                    | s Suggest a Title       |
|                                                                                              |                         |
|                                                                                              |                         |
|                                                                                              |                         |
| Start 🛛 🚳 MyiLibrary EXTERNAL pr 💿 Inbox - Microsoft Outlook 🛛 🥔 MyiLibrary - My Searc       | Desktop » 😨 😴 « 🔳 🕑 🛒 🖬 |