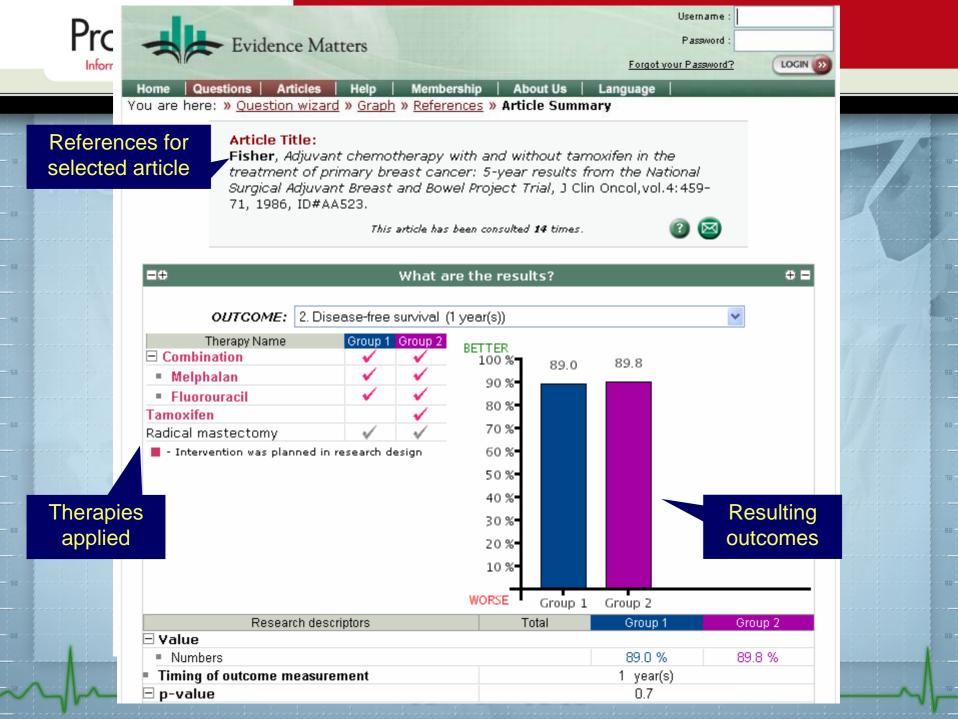

Welcome to Evidence Matters When it Comes to Health...

#### When It Comes to Health...Evidence Matters

### **Evidence Matters**

- Founded by a physician
  - Frustrated trying to read & remember explosion of research publications on drug effectiveness, safety and cost
  - Wished to practice "evidence-based" (effective and cost-effective) medicine, but without restriction in choices
  - Wished to spend less time reading, and more time with patients! health & medical