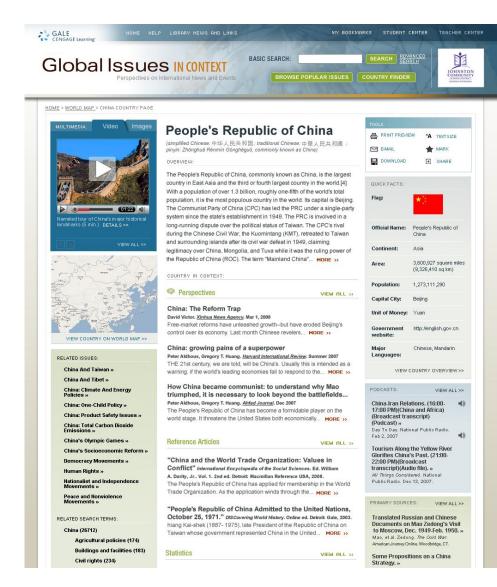

# **Global Issues in Context**

## What Is Global Issues in Context?

- New e-resource that offers global news and perspectives on issues and events of international importance and provides background information on them, placing them <u>in context</u>
- News, perspectives, video, reference, country information, primary source documents, and statistics present a rich analysis of critical issues, whether social, political, military, economic, scientific, health, environmental, or cultural
- Helps students think critically about global connections and the interdependence of all nations

## Why Global Issues in Context?

- Supports the development of critical thinking and information literacy skills by providing students with the framework they need to evaluate a variety of sources and address a myriad of 21st-century issues
- Prepares students to be global citizens through critical analysis of issues and links to websites encouraging civic awareness and involvement.
- Supports coursework in sociology, current events, Model UN, political science, economics, cultural/religious studies, environmental science, foreign policy, international business, women's studies, English composition, and more

#### A resource for the academic study of global issues...

- Offers international viewpoints through more than 400 full-text magazines, newspapers, and academic journals
- Portal pages organize a wide range of resources for independent, self-guided study
- Reference content from Macmillan and Gale subject encyclopedias provides scholarly insight into issues
- Translation feature makes the content easy to use by diverse student populations
- User profile functionality (i.e. My Marked Items) enables saving and sharing selected documents for individual courses, assignments, or syllabi.

#### **Issue Portals**

- 250+ issue portal pages
- Topic overviews
- Global perspectives
- Reference and primary sources
- Statistics
- Full-text periodicals
- Podcasts and Web sites
- Audio and video
- 10 new portals added monthly!

#### **Country Portals**

- 190+ country portal pages
- Country and cultural information
- Extensive statistics
- Maps, flags and more images
- Global perspectives
- Reference and primary sources
- Full-text periodicals
- Podcasts and Web sites
- More