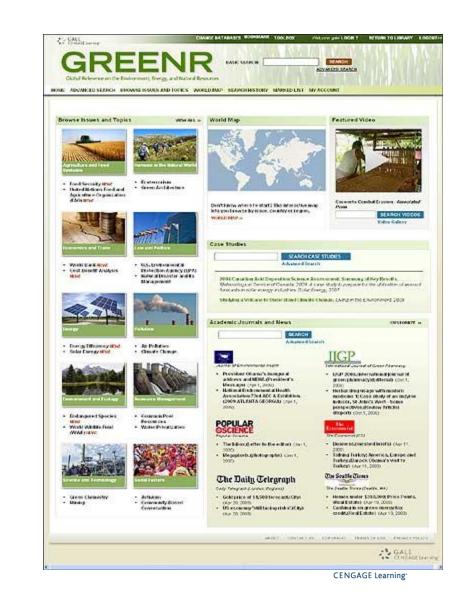

# GREENR - Global Reference on the Environment, Energy and Natural Resources

Gale delivers the best content on earth. Online!

Meet eco-researchers' growing needs with GREENR (Global Reference on the Environment, Energy, and Natural Resources) - a new online resource.

Delivers global news, background information, video, unique commentaries, primary source documents, statistics and more Interactive and updated daily.

**Browseable Topics and** 

**Organizations** 

### **Global in Nature**

Students can navigate the globe to identify how different regions are affected by climate change and how their demographics and resource consumption is affecting the global environment.

## "Power to the User" Features:

- Interactive maps, allowing users to browse by country or topic
- Contextual multimedia, customizable journals and news, refereed case studies
- Web 2.0 tools to facilitate content portability