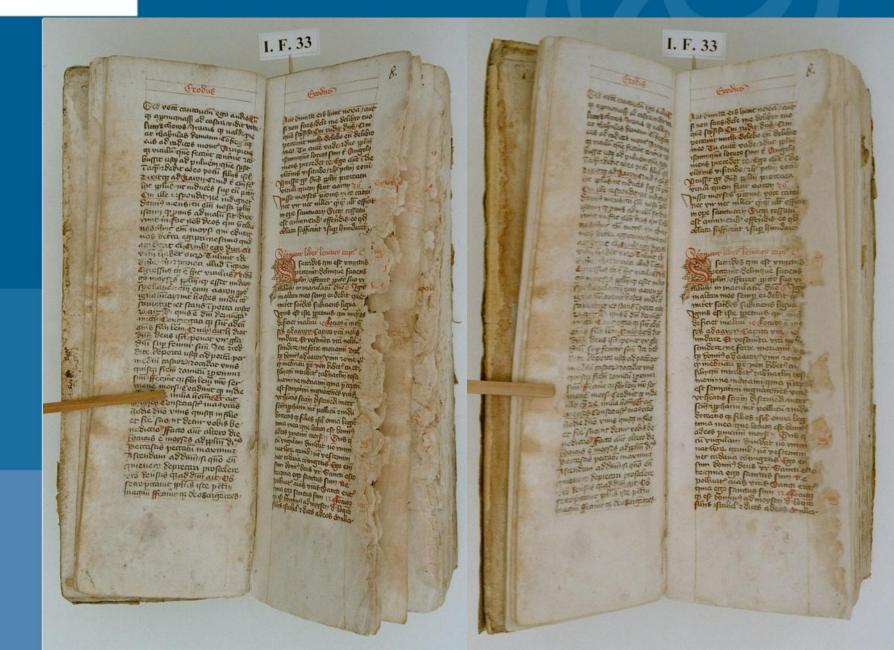

#### 1. Preparation – objects selection:

- Entering detailed list of objects to be digitized to the computer system. The main criteria for objects selection was:
  - content-related value (historical and cultural);
  - representativeness (within whole Wroclaw University Library's collection);
  - visual attractiveness;
  - possibility of using object to promote Lower Silesia region.
- Selection of objects was made by department managers (applying above criteria).