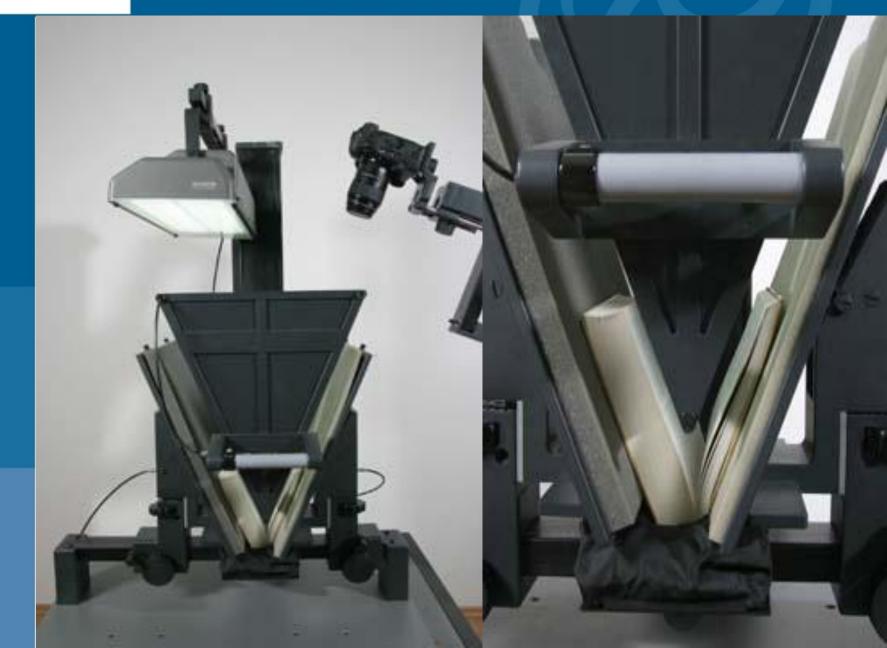

#### 1. Preparation – objects selection:

- Entering detailed list of objects to be digitized to the computer system. The main criteria for objects selection was:
  - content-related value (historical and cultural);
  - representativeness (within whole Wroclaw University Library's collection);
  - visual attractiveness;
  - possibility of using object to promote Lower Silesia region.
- Selection of objects was made by department managers (applying above criteria).