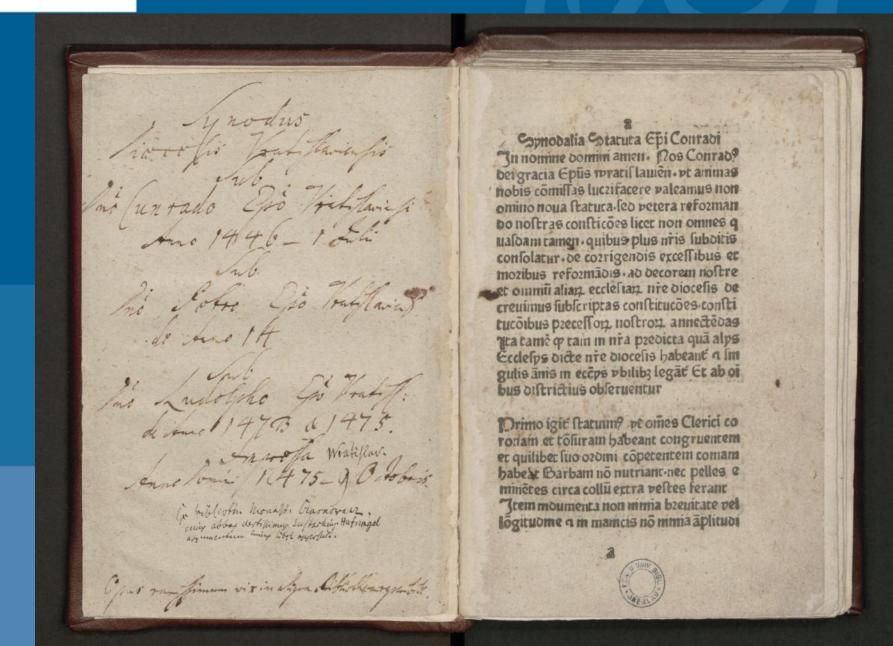

#### 1. Preparation – objects selection:

- Entering detailed list of objects to be digitized to the computer system. The main criteria for objects selection was:
  - content-related value (historical and cultural);
  - representativeness (within whole Wroclaw University Library's collection);
  - visual attractiveness;
  - possibility of using object to promote Lower Silesia region.
- Selection of objects was made by department managers (applying above criteria).