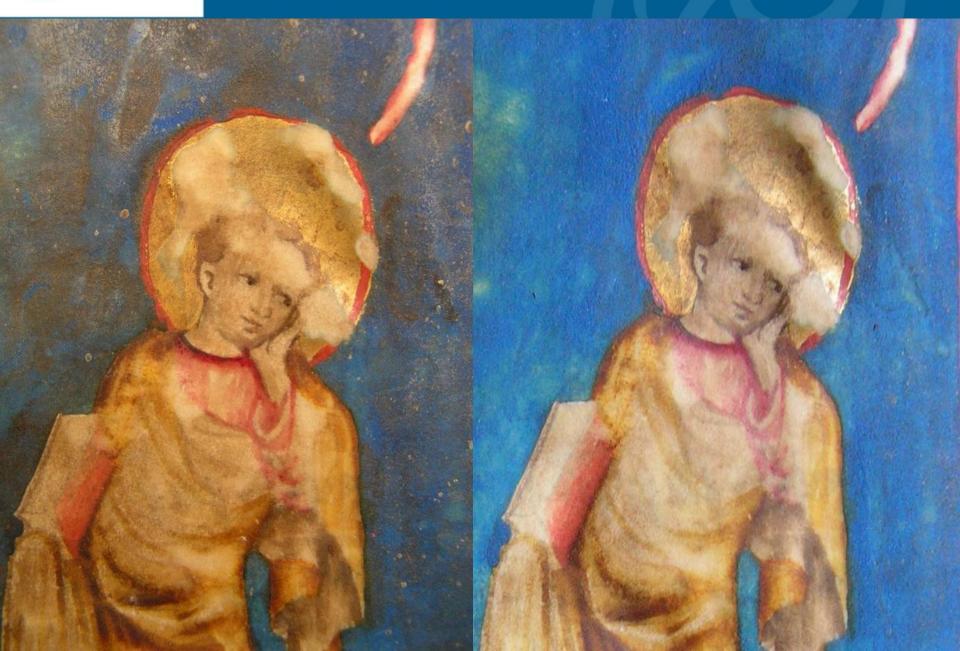

#### 1. Preparation – objects selection:

- Entering detailed list of objects to be digitized to the computer system. The main criteria for objects selection was:
  - content-related value (historical and cultural);
  - representativeness (within whole Wroclaw University Library's collection);
  - visual attractiveness;
  - possibility of using object to promote Lower Silesia region.
- Selection of objects was made by department managers (applying above criteria).