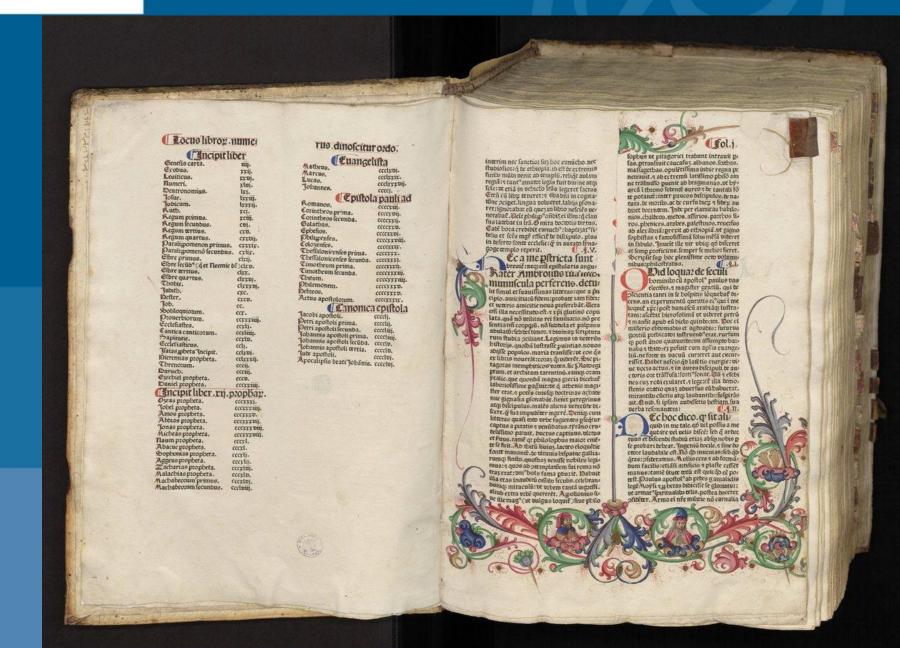

#### 1. Preparation – objects selection:

- Entering detailed list of objects to be digitized to the computer system. The main criteria for objects selection was:
  - content-related value (historical and cultural);
  - representativeness (within whole Wroclaw University Library's collection);
  - visual attractiveness;
  - possibility of using object to promote Lower Silesia region.
- Selection of objects was made by department managers (applying above criteria).