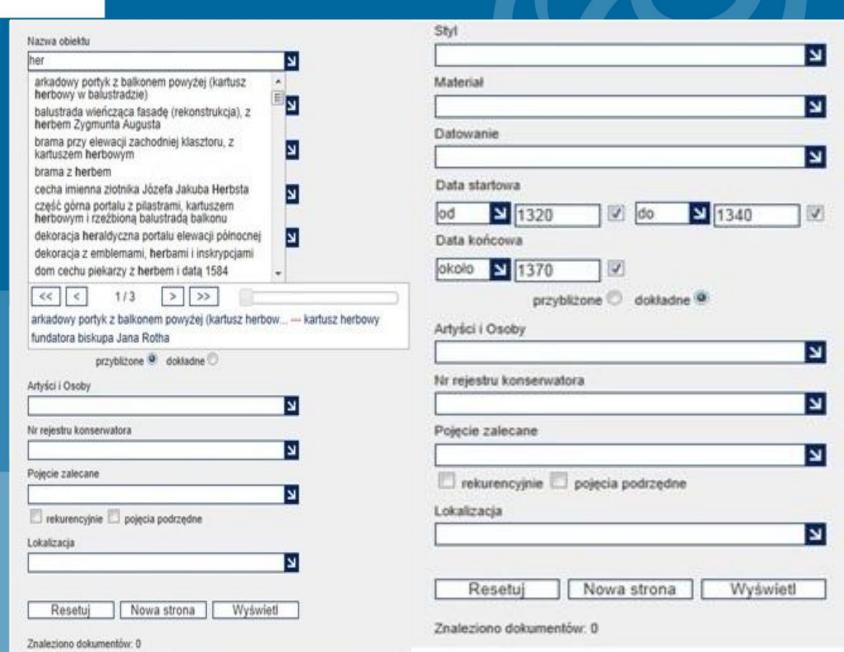

#### 1. Preparation – objects selection:

- Entering detailed list of objects to be digitized to the computer system. The main criteria for objects selection was:
  - content-related value (historical and cultural);
  - representativeness (within whole Wroclaw University Library's collection);
  - visual attractiveness;
  - possibility of using object to promote Lower Silesia region.
- Selection of objects was made by department managers (applying above criteria).