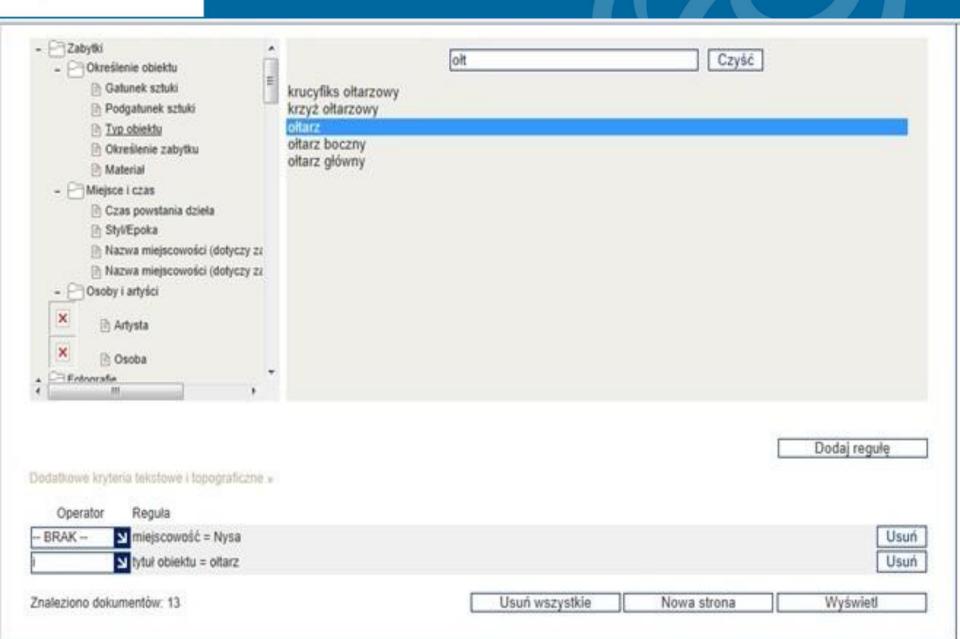

#### 1. Preparation – objects selection:

- Entering detailed list of objects to be digitized to the computer system. The main criteria for objects selection was:
  - content-related value (historical and cultural);
  - representativeness (within whole Wroclaw University Library's collection);
  - visual attractiveness;
  - possibility of using object to promote Lower Silesia region.
- Selection of objects was made by department managers (applying above criteria).