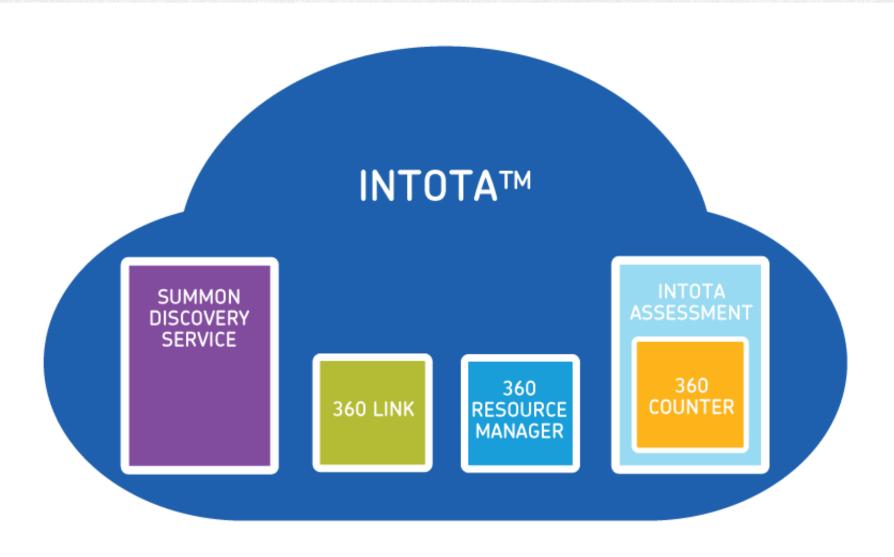

#### Intota™ Integrated Solution

#### Discovery: Summon + 360 Link

Connect with users:
Deliver a compelling
starting place for
research

More content
Most comprehensive

Over 1 billion items indexed

Increase **usage** and improve **ROI** across collections

#### Manage

Unified management system makes DDA easy

Fit as part of your total inventory

#### DDA Management in Intota