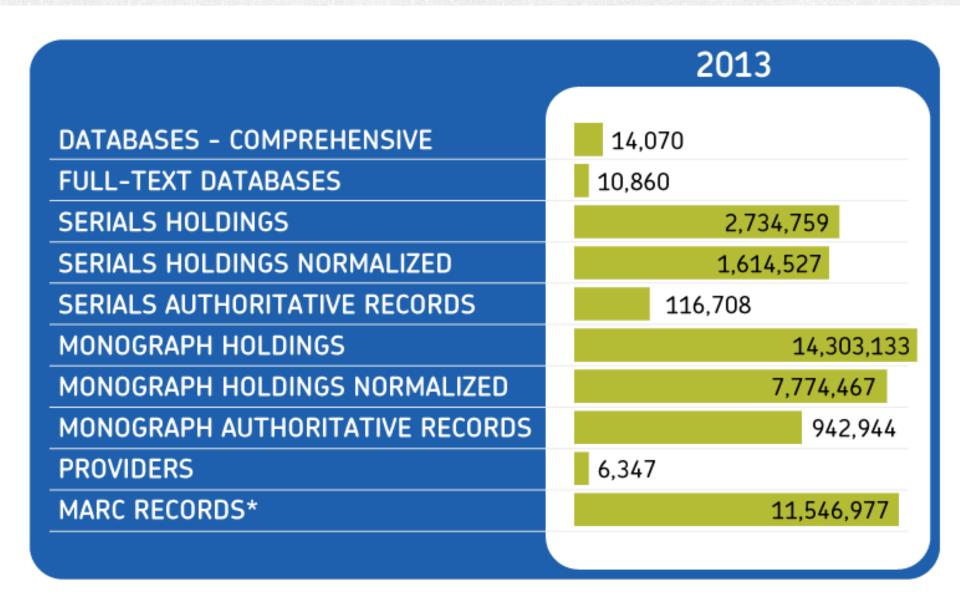

# DRIVE THE TRANSFORMATION OF LIBRARY DISCOVERY AND MANAGEMENT SOLUTIONS

**AARON MAIERHOFER** 

PRAGUE, INFORUM 2014

**ProQuest Workflow Solutions** 

# Transformation is key















# Using Technology to transform

# "You have to embrace technology, understand it and use it"

**Eugene Power, 1986** 







# **INTOTA**<sup>TM</sup>

Discovery, Management and Assessment for a Transformed Library









#### It's Time to Transform





# Address today's biggest challenges

- Electronic resource workflow
- System maintenance
- Assessment

Deploy your systems as workflows change

#### Intota™ Integrated Solution





#### Knowledgebase





#### Power of the Knowledgebase





#### Assessment



- Collection assessment capabilities
  - For both monographs and serials
  - In both electronic and print formats
- Quantitative and qualitative analysis
- Your library data plus our unique assets



Showcase the value of the library



**Calculate ROI** 



Simplifies Collection Management

#### ERM: Reimagined





Assessment

Better use of your time and collection budget!

#### Discovery: Summon + 360 Link





Connect with users:
Deliver a compelling
starting place for
research



More content
Most comprehensive

Over 1 billion items indexed



Increase **usage** and improve **ROI** across collections



Easily customize your interface and full-featured API

#### **Evidence Based Acquisition Workflows**





#### Manage

Unified management system makes DDA easy

Fi