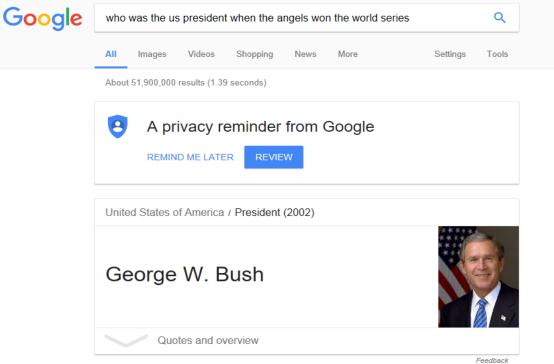

# **Big Data for Search**

How can Big Data technologies help us to create better search systems?