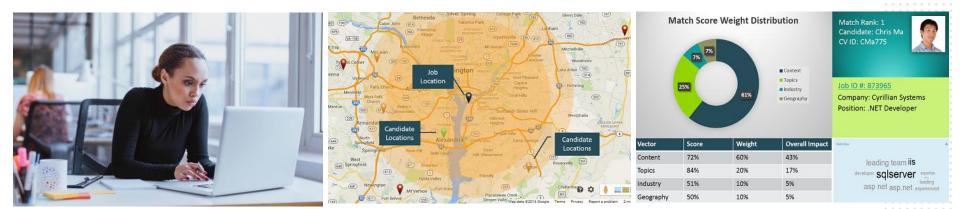

# Recruiting – Search and Match

## Search + Analytics = New User Paradigm

### Query

"List all Java programmer CVs"

### Navigate

"Show all Java programmers within 10 miles the job location"

### Analyze

"How good a fit is this candidate?"

### **Automated Recommendation**

This is the best candidate