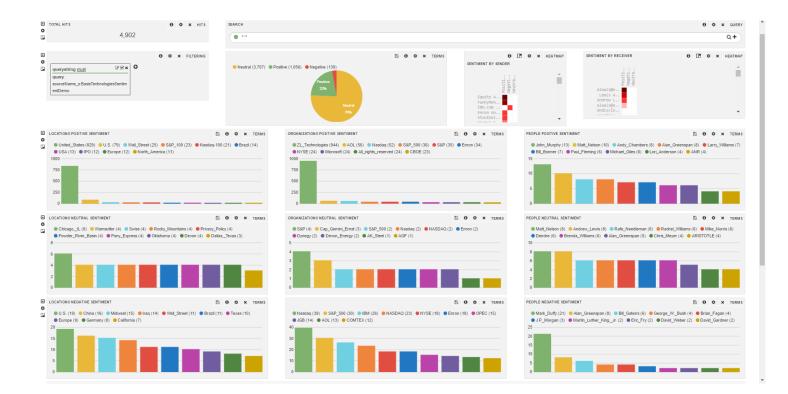

ury Men's Grooming Best Sellers from Jack Black See more











## **Fraud Detection**



### **Health Insurance Company**

- 130,000 policy holders
- Fraud Investigator's Workbench
- Claimant Fraud, Provider Fraud, Vendor Fraud
- Real-time analytics comparison, tren graphs, exports
  - Build a case for trial
- Search & Big Data Used For:
- Massive content merge & de-normalization
- To create "Red flag" data sets for suspicious activity
- Compute key fraud indicator statistics



10





## **Insider Threat Detection**



### **Insider Threat Detection**

- Insider trading
- Non-compliance in
  Financial services sector
- Leaks of trade secrets
- Customer / patient data breaches
- Leaks of highly sensitive government intelligence





### Sentiment Dashboard – with Sentiment Analysis



13





## Customer Data Analytics - Financial Services



### **European Bank**

- Large European bank 12 million customers, 3.6bn Euro revenue in 2016
- NLP required for a number of dialects
- Available to staff and customers across Products, Email, Transactions and Customer data
- Pattern matching and entity extraction over a high number of cases to determine the intention of the query
- Determine priority in the search (messages, transactions, ...)
- Interpret dates, names, and other entities
- Guide the user to relevant pages
- Highly efficient and scalable



### Search and Big Data – Natural Language Processing





## Natural Language Processing – Finance Sector Customer

Understanding queries



"How much did I spend in X restaurant last month?"

"Compare my debits in May to deb