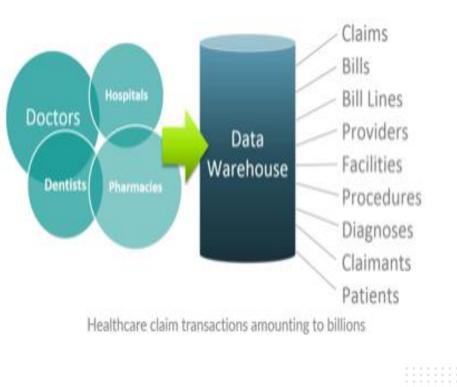

## **Fraud Detection**

### **Health Insurance Company**

- 130,000 policy holders
- Fraud Investigator's Workbench
- Claimant Fraud, Provider Fraud, Vendor Fraud
- Real-time analytics comparison, tren graphs, exports
  - Build a case for trial
- Search & Big Data Used For:
- Massive content merge & de-normalization
- To create "Red flag" data sets for suspicious activity
- Compute key fraud indicator statistics