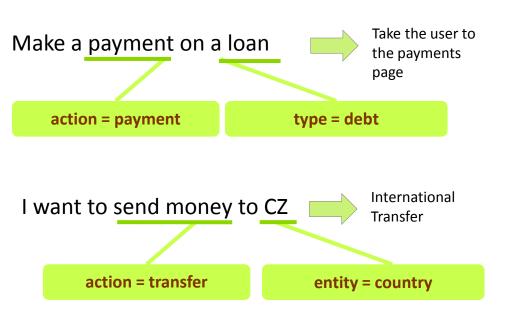

### **European Bank**

- Large European bank 12 million customers, 3.6bn Euro revenue in 2016
- NLP required for a number of dialects
- Available to staff and customers across Products, Email, Transactions and Customer data
- Pattern matching and entity extraction over a high number of cases to determine the intention of the query
- Determine priority in the search (messages, transactions, ...)
- Interpret dates, names, and other entities
- Guide the user to relevant pages
- Highly efficient and scalable

### Search and Big Data – Natural Language Processing

## Natural Language Processing – Finance Sector Customer

Understanding queries

"How much did I spend in X restaurant last month?"

"Compare my debits in May to debits in June"